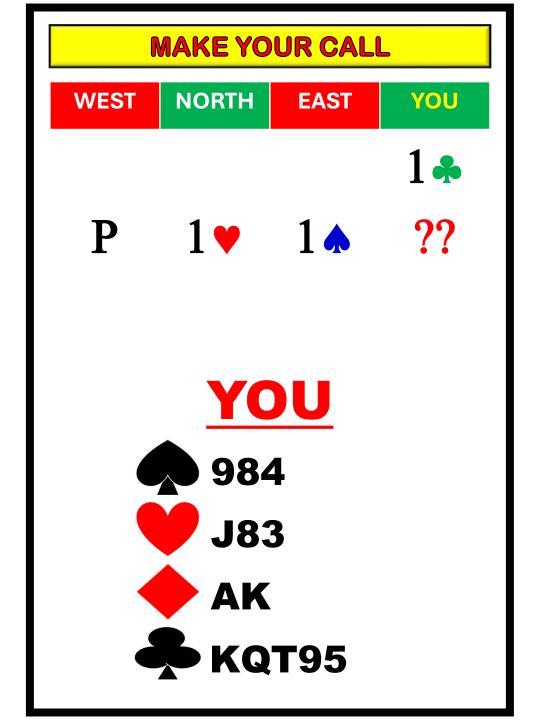

## FIND THE SUPPORT X

**FEBRUARY 29, 2024** 



## THE SUPPORT DOUBLE

OPENER'S WAY TO SHOW 3 CARD SUPPORT (opener only)

## THE SUPPORT DOUBLE



3 CARD SUPPORT FOR HEARTS STILL 12 – 21 pts.



3 CARD SUPPORT FOR SPADES STILL 12 – 21 pts.



\*\*NOT A SUPPORT DOUBLE\*\*

WE ARE ABOVE THE 2 LEVEL OF PARTNER'S SUIT!



### THE SUPPORT DOUBLE

We double here to show partner exactly 3 hearts (3 card support for their suit)

We may not have a fit, but many times this is the call that confirms or denies it for our side.

Failure to make this bid denies 3 card support.

**Correct Bid:** 





### **RULES FOR SUPPORT**

### <u>X's</u>

- The OPENING BIDDER is the only person that will ever make a support double.
- We only play support doubles below the 2 level of responder's suit.
- Our range of values is still 12 21 (the support double doesn't limit our hand)
- Failure to make a support double always denies 3 card support!

**Correct Bid:** 



## **MAKE YOUR CALL WEST NORTH EAST** YOU 1. ?? YOU AQ6 **J94** 86 **AQ985**

## THE SUPPORT REDOUBLE

This is the EXACT SAME AS THE SUPPORT DOUBLE. The only differe