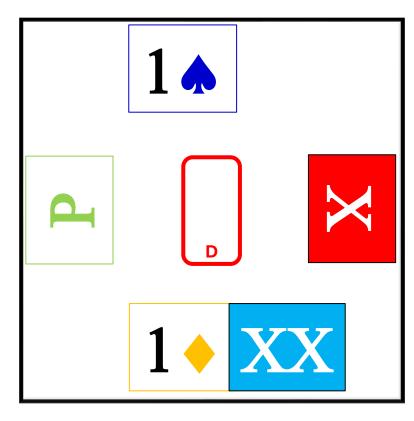

#### **NICE OPTION**

We have nothing left to say and are lucky to be able to pass the 2H bid.

| WEST | NORTH | EAST | SOUTH |
|------|-------|------|-------|
|      | 1 •   | P    | 1 🛦   |
| 2 🚓  | X     | P    | ??    |

| WEST | NORTH | EAST | SOUTH |
|------|-------|------|-------|
|      | 1 •   | P    | 1 🔥   |
| 2 🚓  | X     | P    | ??    |

2N

#### INVITATIONAL (11 – 12)

We don't have a fit but are still interested in game. Our club stopper allows us to

2 ♦