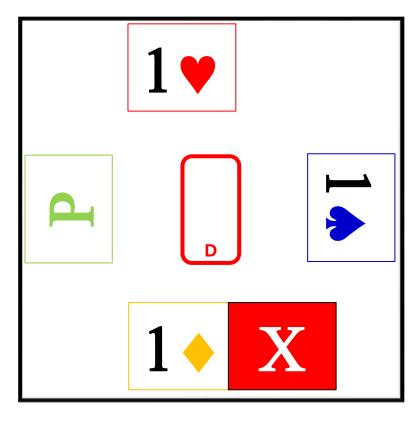

### THE SUPPORT X & XX

| WEST | NORTH | EAST | SOUTH |
|------|-------|------|-------|
|      | 1 •   | P    | 1 🔥   |
| X    | XX    | 2 🕶  | ??    |

| WEST | NORTH | EAST | SOUTH |
|------|-------|------|-------|
|      | 1 🔸   | P    | 1 🔥   |
| X    | XX    | 2 🕶  | ??    |

#### **WE FOUND A FIT**

This shows a minimum response with a fit.

#### **LEVEL & STRAIN SOLVED**

Don't forget, partner opened! We found our 8 card fit and with this shape, have game!

#### INVITATIONAL

Just like normal. We want to invite partner to bid game in the suit we found a fit in.