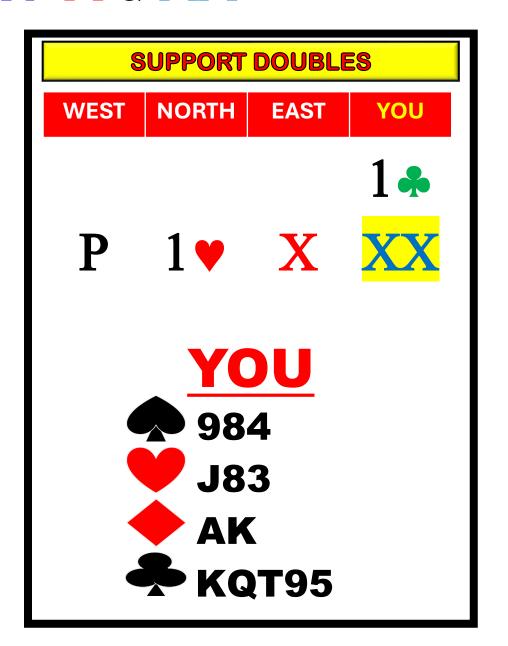

## FIND THE SUPPORT X

**FEBRUARY 29, 2024** 

## THE SUPPORT DOUBLE

OPENER'S WAY TO SHOW 3 CARD SUPPORT (opener only)

## THE SUPPORT DOUBLE

3 CARD SUPPORT FOR HEARTS STILL 12 – 21 pts.

3 CARD SUPPORT FOR SPADES STILL 12 – 21 pts.

\*\*NOT A SUPPORT DOUBLE\*\*

WE ARE ABOVE THE 2 LEVEL OF PARTNER'S SUIT!

### THE SUPPORT DOUBLE

We double here to show partner exactly 3 hearts (3 card support for their suit)

We may not have a fit, but many times this is the call that confirms or denies it for our side.

Failure to make this bid denies 3 card support.

### <u>X's</u>

- The OPENING BIDDER is the only person that will ever make a support double.
- We only play support doubles below the 2 level of responder's suit.
- Our range of values is still 12 21 (the support double doesn't limit our hand)
- Failure to make a support double always denies 3 card support!