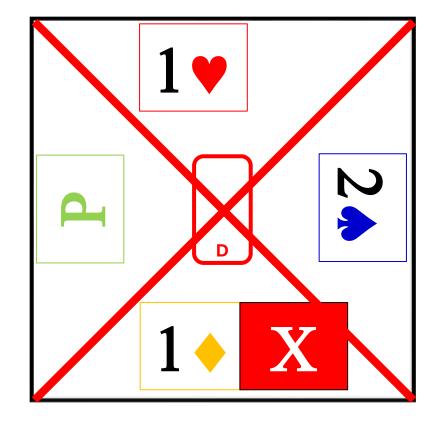

### <u>X's</u>

- The OPENING BIDDER is the only person that will ever make a support double.
- We only play support doubles below the 2 level of responder's suit.
- Our range of values is still 12 21 (the support double doesn't limit our hand)
- Failure to make a support double always denies 3 card support!