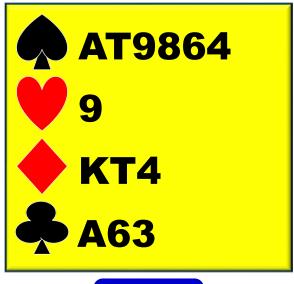

**Correct Bid:** 

## **MAKE YOUR CALL WEST NORTH EAST** YOU 1. ?? YOU AQ6 **J94** 86 **AQ985**