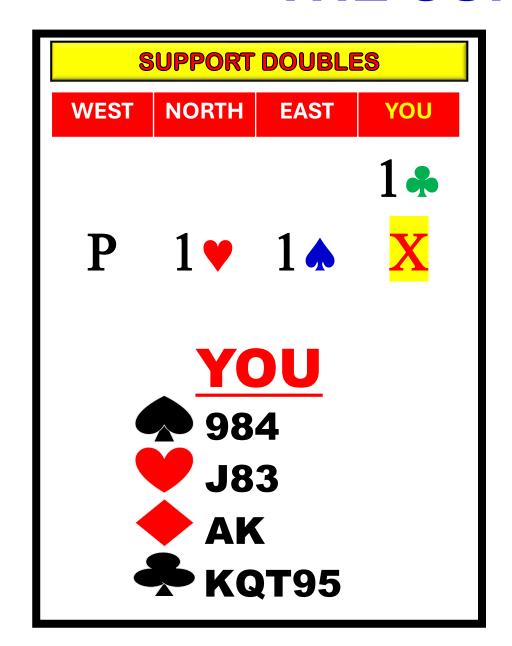

### THE SUPPORT DOUBLE

We double here to show partner exactly 3 hearts (3 card support for their suit)

We may not have a fit, but many times this is the call that confirms or denies it for our side.

Failure to make this bid denies 3 card support.

### <u>X's</u>

- The OPENING BIDDER is the only person that will ever make a support double.
- We only play support doubles below the 2 level of responder's suit.
- Our range of values is still 12 21 (the support double doesn't limit our hand)
- Failure to make a support double always denies 3 card support!