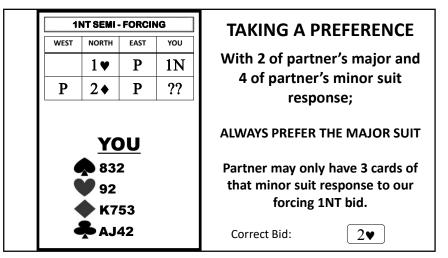

-------------|-------|--------------|-----|---------------|-------|--------------|-----------|
|               | NORTH | EAST         | YOU | WEST          | NORTH | EAST         | YOU       |
|               | 1 🌢   | Р            | ??  |               | 1♥    | Р            | ??        |
| ♠ 87<br>♥ A72 | 1     | ♠ 83<br>♥ J3 |     | ♠ КТ9<br>¥ 32 | 8 3   | A 🌲<br>BL 🕊  | <b>32</b> |
| 🔷 J2          |       | 🌢 Q8         | 842 | <b>AT82</b>   |       | 🔶 KJT92      |           |
| 뤚 АЈТ9        | 72    | 📥 QJ         | 7   | 📥 KJ8         |       | 뤚 QT82       |           |
|               |       |              |     | L             |       | L            |           |
|               |       |              |     |               |       |              |           |





































2♦

#### **OPENER 1<sup>ST</sup> RESPONSE TO 1NT**



66







|                                                                      | AUCT  | ION 1