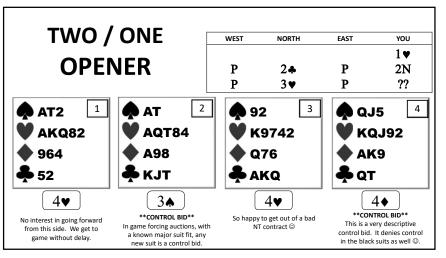

## **OPENER** 1<sup>st</sup> Response to 2/1

| OPENE | R'S COM | MON RES      | SPONSES      | AFTER 2/1                                                                                           | RESPONDER'S COMMON 2 <sup>ND</sup> BID |       |         |                                       |  |
|-------|---------|--------------|--------------|-----------------------------------------------------------------------------------------------------|----------------------------------------|-------|---------|---------------------------------------|--|
| WEST  | NORTH   | EAST         | SOUTH        | GENERAL CONCEPTS                                                                                    | WEST                                   | NORTH | EAST    | SOUTH                                 |  |
|       | 1 🕶     | Р            | 2*           | GENERAL CONCEPTS                                                                                    |                                        | 1♥    | Р       | 2♣                                    |  |
| -     | 1.4     | _            |              | The principle of fast arrival.                                                                      | P                                      | 2♥    | Р       | 3N                                    |  |
| P     | 2♥      | 6+ card      | s 12 - 21    | Slow down with your extra values.                                                                   |                                        |       | Minimum |                                       |  |
| WEST  | NORTH   | EAST         | SOUTH        | Speed up with your minimum hands.     BOTH PLAYERS ARE ADHERING TO THIS!                            | WEST                                   | NORTH | EAST    | SOUTH                                 |  |
|       | 1       | Р            | 2♦           | BOTH PLAYERS ARE ADHERING TO THIS!                                                                  |                                        | 1♠    | Р       | 2♦                                    |  |
| ъ     | 0.1     |              | — •          | Show your shape.                                                                                    | P                                      | 2N    | Р       | 3♠                                    |  |
| P     | 2N      | bal. 12 – 14 | 4 or 18 - 19 | Show your secondary suits quickly or                                                                |                                        |       | 3 fit   | & non min.                            |  |
| WEST  | NORTH   | EAST         | SOUTH        | reveal balanced shape, without a fit, by<br>bidding no-trump.                                       | WEST                                   | NORTH | EAST    | SOUTH                                 |  |
|       | 1       | Р            | 2♥           | Establish your fits (especially in the                                                              |                                        | 1 🌢   | Р       | 2♥                                    |  |
| _     | 1 -     | 1            | 2 •          | majors) as quickly as possible.                                                                     | Р                                      | 3♥    | Р       | 4*                                    |  |
| Ρ     | 3♥      | -it & non    | minimum      | <ul> <li>You will have an opportunity to show<br/>any extra values later in the auction.</li> </ul> |                                        |       | Control | (1 <sup>st</sup> or 2 <sup>nd</sup> ) |  |
| WEST  | NORTH   | EAST         | SOUTH        | Shape is the most important initially.                                                              | WEST                                   | NORTH | EAST    | SOUTH                                 |  |
|       | 1.      | Р            | 2♥           |                                                                                                     |                                        | 1 🌢   | Р       | 2♥                                    |  |
| _     |         | 1            | 2 🔻          | Step 1 – Find your Strain (suit fit or NT).                                                         | Р                                      | 3♦    | Р       | 4♠                                    |  |
| Р     | -3♦     | Natural      | 12 - 21      | Step 2 – Determine if Slam is possible.                                                             |                                        | - •   | 2.64.6  | <br>۵ minimum                         |  |