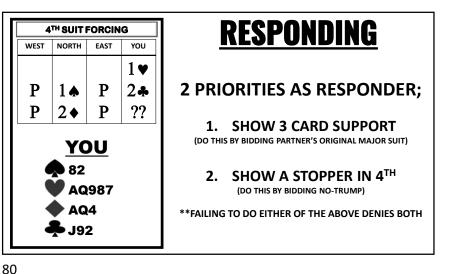

| ??       | Р                      | 2N    | Р     | ??   |
| <ul> <li>▲ AT9</li> <li>▲ A2</li> <li>▲ AJ9</li> <li>▲ J2</li> </ul> |       | <ul> <li>A0</li> <li>A2</li> <li>A3</li> <li>A</li></ul> | 2<br>332 | AJ2<br>AKT<br>2<br>AKT |       | ¢ Q   | J982 |