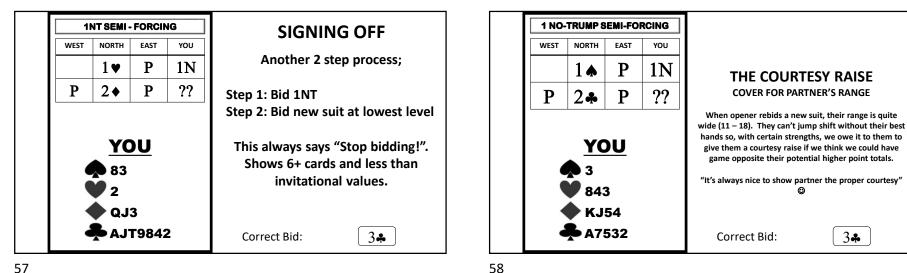

#### **OPENER 1<sup>ST</sup> RESPONSE TO 1NT**

66

|                                                                      | AUCT  | ION 1                                                                                                                                                                                                                                                                                                                                                                                                                                                                                                                                                                                                                                                                                                                                                                                                                                                                                                                                                                                                                                                                                                                                                                                                                                                                                                                                                                                                                                                                                                                                                                                                    |          |                        | AUCT  | 10N 2 |      |
|----------------------------------------------------------------------|-------|----------------------------------------------------------------------------------------------------------------------------------------------------------------------------------------------------------------------------------------------------------------------------------------------------------------------------------------------------------------------------------------------------------------------------------------------------------------------------------------------------------------------------------------------------------------------------------------------------------------------------------------------------------------------------------------------------------------------------------------------------------------------------------------------------------------------------------------------------------------------------------------------------------------------------------------------------------------------------------------------------------------------------------------------------------------------------------------------------------------------------------------------------------------------------------------------------------------------------------------------------------------------------------------------------------------------------------------------------------------------------------------------------------------------------------------------------------------------------------------------------------------------------------------------------------------------------------------------------------|----------|------------------------|-------|-------|------|
| WEST                                                                 | NORTH | EAST                                                                                                                                                                                                                                                                                                                                                                                                                                                                                                                                                                                                                                                                                                                                                                                                                                                                                                                                                                                                                                                                                                                                                                                                                                                                                                                                                                                                                                                                                                                                                                                                     | YOU      | WEST                   | NORTH | EAST  | YOU  |
|                                                                      |       |                                                                                                                                                                                                                                                                                                                                                                                                                                                                                                                                                                                                                                                                                                                                                                                                                                                                                                                                                                                                                                                                                                                                                                                                                                                                                                                                                                                                                                                                                                                                                                                                          | 1 🛦      |                        |       |       | 1♥   |
| P                                                                    | 1N    | Р                                                                                                                                                                                                                                                                                                                                                                                                                                                                                                                                                                                                                                                                                                                                                                                                                                                                                                                                                                                                                                                                                                                                                                                                                                                                                                                                                                                                                                                                                                                                                                                                        | 2♦       | Р                      | 1N    | Р     | 2♣   |
| P                                                                    | 2♠    | Р                                                                                                                                                                                                                                                                                                                                                                                                                                                                                                                                                                                                                                                                                                                                                                                                                                                                                                                                                                                                                                                                                                                                                                                                                                                                                                                                                                                                                                                                                                                                                                                                        | ??       | Р                      | 2N    | Р     | ??   |
| <ul> <li>▲ AT9</li> <li>▲ A2</li> <li>▲ AJ9</li> <li>▲ J2</li> </ul> |       | <ul> <li>A0</li> <li>A2</li> <li>A3</li> <li>A</li></ul> | 2<br>332 | AJ2<br>AKT<br>2<br>AKT |       | ¢ Q   | J982 |