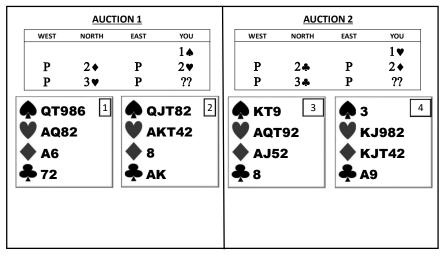

### **OPENER** 2<sup>ND</sup> BID AFTER 2/1

34

35

|      | MORE ADVANCED TWO OVER ONE GAME FORCING |      |       |                              |  |  |  |  |  |  |
|------|-----------------------------------------|------|-------|------------------------------|--|--|--|--|--|--|
| WEST | NORTH                                   | EAST | SOUTH |                              |  |  |  |  |  |  |
|      | 1                                       | Р    | 2*    | - 13+ total points with 2+ 🌲 |  |  |  |  |  |  |
| WEST | NORTH                                   | EAST | SOUTH |                              |  |  |  |  |  |  |
|      | 1♠                                      | Р    | 2♦    | - 13+ total points with 5+ ♦ |  |  |  |  |  |  |
| WEST | NORTH                                   | EAST | SOUTH |                              |  |  |  |  |  |  |
|      | 1 🛦                                     | Р    | 2♥    | - 13+ total points with 5+ ♥ |  |  |  |  |  |  |
| WEST | NORTH                                   | EAST | SOUTH |                              |  |  |  |  |  |  |
|      | 1♥                                      | Р    | 2*    | - 13+ total points with 2+ 🌲 |  |  |  |  |  |  |
| WEST | NORTH                                   | EAST | SOUTH |                              |  |  |  |  |  |  |
|      | 1♥                                      | Р    | 2♦    | - 13+ total points with 5+ ♦ |  |  |  |  |  |  |
| WEST | NORTH                                   | EAST | SOUTH |                              |  |  |  |  |  |  |
|      | 1♦                                      | Р    | 2♣    | - 13+ total points with 4+ 🌲 |  |  |  |  |  |  |