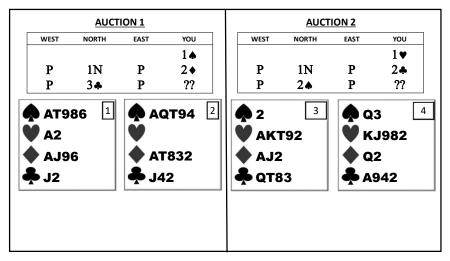

#### **OPENER 1<sup>ST</sup> RESPONSE TO 1NT**

66

|                                                                      | AUCT  | ION 1                                                                                                                                                                                                                                                                                                                                                                                                                                                                                                                                                                                                                                                                                                                                                                                                                                                                                                                                                                                                                                                                                                                                                                                                                                                                                                                                                                                                                                                                                                                                                                                                    |          |                        | AUCT  | 10N 2 |      |
|----------------------------------------------------------------------|-------|----------------------------------------------------------------------------------------------------------------------------------------------------------------------------------------------------------------------------------------------------------------------------------------------------------------------------------------------------------------------------------------------------------------------------------------------------------------------------------------------------------------------------------------------------------------------------------------------------------------------------------------------------------------------------------------------------------------------------------------------------------------------------------------------------------------------------------------------------------------------------------------------------------------------------------------------------------------------------------------------------------------------------------------------------------------------------------------------------------------------------------------------------------------------------------------------------------------------------------------------------------------------------------------------------------------------------------------------------------------------------------------------------------------------------------------------------------------------------------------------------------------------------------------------------------------------------------------------------------|----------|------------------------|-------|-------|------|
| WEST                                                                 | NORTH | EAST                                                                                                                                                                                                                                                                                                                                                                                                                                                                                                                                                                                                                                                                                                                                                                                                                                                                                                                                                                                                                                                                                                                                                                                                                                                                                                                                                                                                                                                                                                                                                                                                     | YOU      | WEST                   | NORTH | EAST  | YOU  |
|                                                                      |       |                                                                                                                                                                                                                                                                                                                                                                                                                                                                                                                                                                                                                                                                                                                                                                                                                                                                                                                                                                                                                                                                                                                                                                                                                                                                                                                                                                                                                                                                                                                                                                                                          | 1 🛦      |                        |       |       | 1♥   |
| P                                                                    | 1N    | Р                                                                                                                                                                                                                                                                                                                                                                                                                                                                                                                                                                                                                                                                                                                                                                                                                                                                                                                                                                                                                                                                                                                                                                                                                                                                                                                                                                                                                                                                                                                                                                                                        | 2♦       | Р                      | 1N    | Р     | 2♣   |
| P                                                                    | 2♠    | Р                                                                                                                                                                                                                                                                                                                                                                                                                                                                                                                                                                                                                                                                                                                                                                                                                                                                                                                                                                                                                                                                                                                                                                                                                                                                                                                                                                                                                                                                                                                                                                                                        | ??       | Р                      | 2N    | Р     | ??   |
| <ul> <li>▲ AT9</li> <li>▲ A2</li> <li>▲ AJ9</li> <li>▲ J2</li> </ul> |       | <ul> <li>A0</li> <li>A2</li> <li>A3</li> <li>A</li></ul> | 2<br>332 | AJ2<br>AKT<br>2<br>AKT |       | ¢ Q   | J982 |