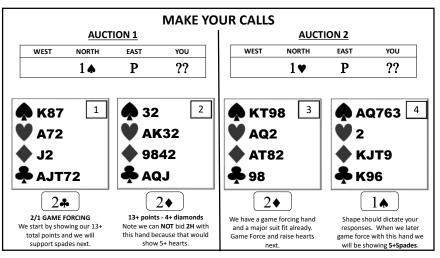

|
|      | 1 🛦   | Ρ    | 2♣    | - 13+ total points with 4+ 🜲      |
| WEST | NORTH | EAST | SOUTH |                                   |
|      | 1 🛦   | Р    | 2♦    | - 13+ total points with 4+ ♦      |
| WEST | NORTH | EAST | SOUTH |                                   |
|      | 1 🛦   | Р    | 2♥    | - 13+ total points with 5+ 🕈      |
| WEST | NORTH | EAST | SOUTH |                                   |
|      | 1♥    | Р    | 2♣    | - 13+ total points with 4+ 🐥      |
| WEST | NORTH | EAST | SOUTH |                                   |
|      | 1♥    | Р    | 2♦    | - 13+ total points with 4+ ♦      |
| WEST | NORTH | EAST | SOUTH |                                   |
|      | 1♦    | Р    | 2♣    | - 13+ total points with 4+ 🜲      |

# **RESPONDER** BID 1

10





















## **OPENER** 1<sup>st</sup> Response to 2/1

























| OPENE | R'S COM | MON RES      | SPONSES      | AFTER 2/1                                                                                           | RESPONDER'S COMMON 2 <sup>ND</sup> BID |       |         |                                       |  |
|-------|---------|--------------|--------------|-----------------------------------------------------------------------------------------------------|----------------------------------------|-------|---------|---------------------------------------|--|
| WEST  | NORTH   | EAST         | SOUTH        | GENERAL CONCEPTS                                                                                    | WEST                                   | NORTH | EAS