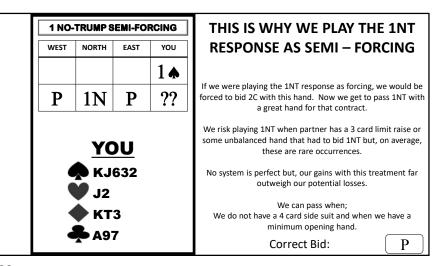

#### **OPENER 1<sup>ST</sup> RESPONSE TO 1NT**

66

|                                                                      | AUCT  | ION 1                                                                                                                                                                                                                                                                                                                                                                                                                                                                                                                                                                                                                                                                                                                                                                                                                                                                                                                                                                                                                                                                                                                                                                                                                                                                                                                                                                                                                                                                                                                                                                                                    |          |                        | AUCT  | 10N 2 |      |
|----------------------------------------------------------------------|-------|----------------------------------------------------------------------------------------------------------------------------------------------------------------------------------------------------------------------------------------------------------------------------------------------------------------------------------------------------------------------------------------------------------------------------------------------------------------------------------------------------------------------------------------------------------------------------------------------------------------------------------------------------------------------------------------------------------------------------------------------------------------------------------------------------------------------------------------------------------------------------------------------------------------------------------------------------------------------------------------------------------------------------------------------------------------------------------------------------------------------------------------------------------------------------------------------------------------------------------------------------------------------------------------------------------------------------------------------------------------------------------------------------------------------------------------------------------------------------------------------------------------------------------------------------------------------------------------------------------|----------|------------------------|-------|-------|------|
| WEST                                                                 | NORTH | EAST                                                                                                                                                                                                                                                                                                                                                                                                                                                                                                                                                                                                                                                                                                                                                                                                                                                                                                                                                                                                                                                                                                                                                                                                                                                                                                                                                                                                                                                                                                                                                                                                     | YOU      | WEST                   | NORTH | EAST  | YOU  |
|                                                                      |       |                                                                                                                                                                                                                                                                                                                                                                                                                                                                                                                                                                                                                                                                                                                                                                                                                                                                                                                                                                                                                                                                                                                                                                                                                                                                                                                                                                                                                                                                                                                                                                                                          | 1 🛦      |                        |       |       | 1♥   |
| P                                                                    | 1N    | Р                                                                                                                                                                                                                                                                                                                                                                                                                                                                                                                                                                                                                                                                                                                                                                                                                                                                                                                                                                                                                                                                                                                                                                                                                                                                                                                                                                                                                                                                                                                                                                                                        | 2♦       | Р                      | 1N    | Р     | 2♣   |
| P                                                                    | 2♠    | Р                                                                                                                                                                                                                                                                                                                                                                                                                                                                                                                                                                                                                                                                                                                                                                                                                                                                                                                                                                                                                                                                                                                                                                                                                                                                                                                                                                                                                                                                                                                                                                                                        | ??       | Р                      | 2N    | Р     | ??   |
| <ul> <li>▲ AT9</li> <li>▲ A2</li> <li>▲ AJ9</li> <li>▲ J2</li> </ul> |       | <ul> <li>A0</li> <li>A2</li> <li>A3</li> <li>A</li></ul> | 2<br>332 | AJ2<br>AKT<br>2<br>AKT |       | ¢ Q   | J982 |