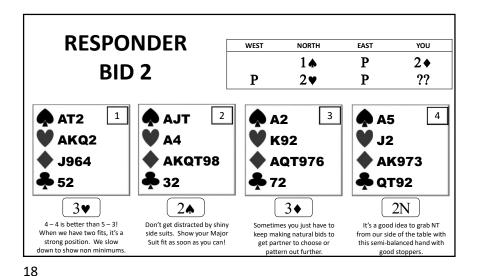

|
|      | 1 🛦   | Ρ    | 2♣    | - 13+ total points with 4+ 🜲      |
| WEST | NORTH | EAST | SOUTH |                                   |
|      | 1 🛦   | Р    | 2♦    | - 13+ total points with 4+ ♦      |
| WEST | NORTH | EAST | SOUTH |                                   |
|      | 1 🛦   | Р    | 2♥    | - 13+ total points with 5+ 🕈      |
| WEST | NORTH | EAST | SOUTH |                                   |
|      | 1♥    | Р    | 2♣    | - 13+ total points with 4+ 🐥      |
| WEST | NORTH | EAST | SOUTH |                                   |
|      | 1♥    | Р    | 2♦    | - 13+ total points with 4+ ♦      |
| WEST | NORTH | EAST | SOUTH |                                   |
|      | 1♦    | Р    | 2♣    | - 13+ total points with 4+ 🜲      |

# **RESPONDER** BID 1

10





















## **OPENER** 1<sup>st</sup> Response to 2/1

























| OPENE | R'S COM | MON RES      | SPONSES      | AFTER 2/1                                                                                           | RESPONDER'S COMMON 2 <sup>ND</sup> BID |       |         |                                       |  |
|-------|---------|--------------|--------------|-----------------------------------------------------------------------------------------------------|----------------------------------------|-------|---------|---------------------------------------|--|
| WEST  | NORTH   | EAST         | SOUTH        | GENERAL CONCEPTS                                                                                    | WEST                                   | NORTH | EAST    | SOUTH