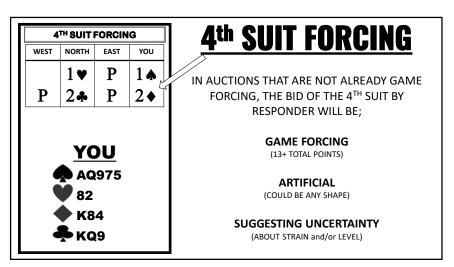

| ??       | Р                      | 2N    | Р     | ??   |
| <ul> <li>▲ AT9</li> <li>▲ A2</li> <li>▲ AJ9</li> <li>▲ J2</li> </ul> |       | <ul> <li>A0</li> <li>A2</li> <li>A3</li> <li>A</li></ul> | 2<br>332 | AJ2<br>AKT<br>2<br>AKT |       | ¢ Q   | J982 |