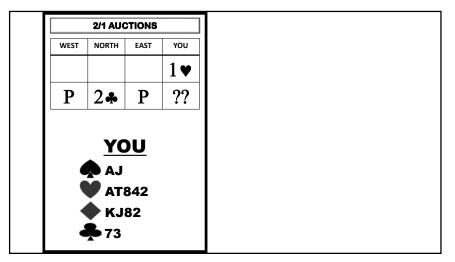

#### **TOP 5 REASONS TO PLAY THIS SYSTEM**

- 1. 2/1 makes it much easier to explore options when both players have strong hands.
- 2. This is a natural system that is very similar (but far superior) to standard methods.
- 3. Most duplicate players are playing this system, so knowing how to play this will increase your partnership opportunities dramatically.
- 4. Knowing these methods will also help you defend against them when your opponents are bidding. (see number 3)
- 5. Provides a rock solid base for building a more robust system in the future.