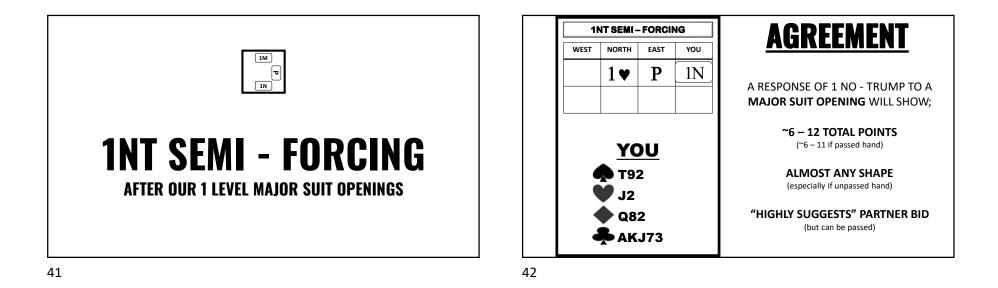

| 1 🛦                                     | Р    | 2♥    | - 13+ total points with 5+ ♥ |  |  |  |  |  |  |
| WEST | NORTH                                   | EAST | SOUTH |                              |  |  |  |  |  |  |
|      | 1♥                                      | Р    | 2*    | - 13+ total points with 2+ 🌲 |  |  |  |  |  |  |
| WEST | NORTH                                   | EAST | SOUTH |                              |  |  |  |  |  |  |
|      | 1♥                                      | Р    | 2♦    | - 13+ total points with 5+ ♦ |  |  |  |  |  |  |
| WEST | NORTH                                   | EAST | SOUTH |                              |  |  |  |  |  |  |
|      | 1♦                                      | Р    | 2♣    | - 13+ total points with 4+ 🌲 |  |  |  |  |  |  |



RESPONDER

| WEST          | NORTH |              |     |               |       | <u>10N 2</u> |           |
|---------------|-------|--------------|-----|---------------|-------|--------------|-----------|
|               | NORTH | EAST         | YOU | WEST          | NORTH | EAST         | YOU       |
|               | 1 🌢   | Р            | ??  |               | 1♥    | Р            | ??        |
| ♠ 87<br>♥ A72 | 1     | ♠ 83<br>♥ J3 |     | ♠ КТ9<br>¥ 32 | 8 3   | A 🌲<br>BL 🕊  | <b>32</b> |
| 🔷 J2          |       | 🌢 Q8         | 842 | <b>AT82</b>   |       | 🔶 KJT92      |           |
| 뤚 АЈТ9        | 72    | 📥 QJ         | 7   | 📥 KJ8         |       | 뤚 QT82       |           |
|               |       |              |     | L             |       | L            |           |
|