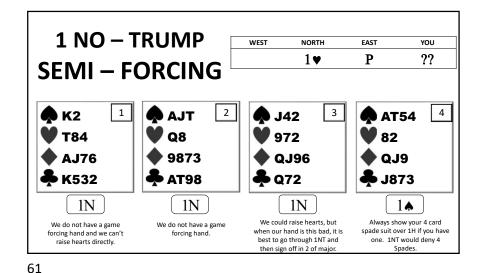

#### **OPENER 1<sup>ST</sup> RESPONSE TO 1NT**

66

|                                                                      | AUCT  | ION 1                                                                                                                                                                                                                                                                                                                                                                                                                                                                                                                                                                                                                                                                                                                                                                                                                                                                                                                                                                                                                                                                                                                                                                                                                                                                                                                                                                                                                                                                                                                                                                                                    |          |                        | AUCT  | 10N 2 |      |
|----------------------------------------------------------------------|-------|----------------------------------------------------------------------------------------------------------------------------------------------------------------------------------------------------------------------------------------------------------------------------------------------------------------------------------------------------------------------------------------------------------------------------------------------------------------------------------------------------------------------------------------------------------------------------------------------------------------------------------------------------------------------------------------------------------------------------------------------------------------------------------------------------------------------------------------------------------------------------------------------------------------------------------------------------------------------------------------------------------------------------------------------------------------------------------------------------------------------------------------------------------------------------------------------------------------------------------------------------------------------------------------------------------------------------------------------------------------------------------------------------------------------------------------------------------------------------------------------------------------------------------------------------------------------------------------------------------|----------|------------------------|-------|-------|------|
| WEST                                                                 | NORTH | EAST                                                                                                                                                                                                                                                                                                                                                                                                                                                                                                                                                                                                                                                                                                                                                                                                                                                                                                                                                                                                                                                                                                                                                                                                                                                                                                                                                                                                                                                                                                                                                                                                     | YOU      | WEST                   | NORTH | EAST  | YOU  |
|                                                                      |       |                                                                                                                                                                                                                                                                                                                                                                                                                                                                                                                                                                                                                                                                                                                                                                                                                                                                                                                                                                                                                                                                                                                                                                                                                                                                                                                                                                                                                                                                                                                                                                                                          | 1 🛦      |                        |       |       | 1♥   |
| P                                                                    | 1N    | Р                                                                                                                                                                                                                                                                                                                                                                                                                                                                                                                                                                                                                                                                                                                                                                                                                                                                                                                                                                                                                                                                                                                                                                                                                                                                                                                                                                                                                                                                                                                                                                                                        | 2♦       | Р                      | 1N    | Р     | 2♣   |
| P                                                                    | 2♠    | Р                                                                                                                                                                                                                                                                                                                                                                                                                                                                                                                                                                                                                                                                                                                                                                                                                                                                                                                                                                                                                                                                                                                                                                                                                                                                                                                                                                                                                                                                                                                                                                                                        | ??       | Р                      | 2N    | Р     | ??   |
| <ul> <li>▲ AT9</li> <li>▲ A2</li> <li>▲ AJ9</li> <li>▲ J2</li> </ul> |       | <ul> <li>A0</li> <li>A2</li> <li>A3</li> <li>A</li></ul> | 2<br>332 | AJ2<br>AKT<br>2<br>AKT |       | ¢ Q   | J982 |