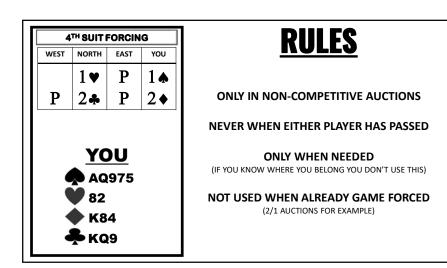

| ??       | Р                      | 2N    | Р     | ??   |
| <ul> <li>▲ AT9</li> <li>▲ A2</li> <li>▲ AJ9</li> <li>▲ J2</li> </ul> |       | <ul> <li>A0</li> <li>A2</li> <li>A3</li> <li>A</li></ul> | 2<br>332 | AJ2<br>AKT<br>2<br>AKT |       | ¢ Q   | J982 |