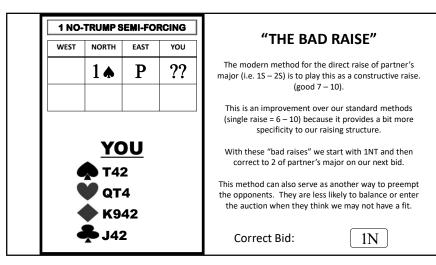

|
|---------------|-------|--------------|-----|---------------|-------|--------------|-----------|
|               | NORTH | EAST         | YOU | WEST          | NORTH | EAST         | YOU       |
|               | 1 🌢   | Р            | ??  |               | 1♥    | Р            | ??        |
| ♠ 87<br>♥ A72 | 1     | ♠ 83<br>♥ J3 |     | ♠ КТ9<br>¥ 32 | 8 3   | A 🌲<br>BL 🕊  | <b>32</b> |
| 🔷 J2          |       | 🌢 Q8         | 842 | <b>AT82</b>   |       | 🔶 KJT92      |           |
| 뤚 АЈТ9        | 72    | 📥 QJ         | 7   | 📥 KJ8         |       | 뤚 QT82       |           |
|               |       |              |     | L             |       | L            |           |
|               |       |              |     |               |       |              |           |





































2♦

#### **OPENER 1<sup>ST</sup> RESPONSE TO 1NT**



66







|                                                                      | AUCT  | ION 1