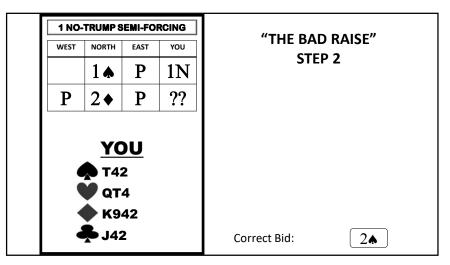

|
|---------------|-------|--------------|-----|---------------|-------|--------------|-----------|
|               | NORTH | EAST         | YOU | WEST          | NORTH | EAST         | YOU       |
|               | 1 🌢   | Р            | ??  |               | 1♥    | Р            | ??        |
| ♠ 87<br>♥ A72 | 1     | ♠ 83<br>♥ J3 |     | ♠ КТ9<br>¥ 32 | 8 3   | A 🌲<br>BL 🕊  | <b>32</b> |
| 🔷 J2          |       | 🌢 Q8         | 842 | <b>AT82</b>   |       | 🔶 KJT92      |           |
| 뤚 АЈТ9        | 72    | 📥 QJ         | 7   | 📥 KJ8         |       | 뤚 QT82       |           |
|               |       |              |     | L             |       | L            |           |
|               |       |              |     |               |       |              |           |





































2♦

#### **OPENER 1<sup>ST</sup> RESPONSE TO 1NT**



66







|                                                                      | AUCT  | ION 1