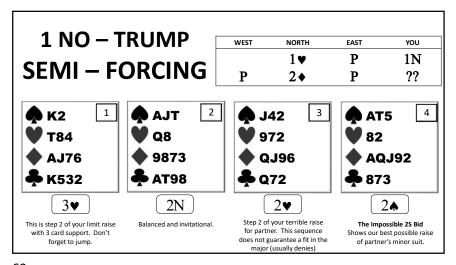

#### **OPENER 1<sup>ST</sup> RESPONSE TO 1NT**

66

|                                                                      | AUCT  | ION 1                                                                                                                                                                                                                                                                                                                                                                                                                                                                                                                                                                                                                                                                                                                                                                                                                                                                                                                                                                                                                                                                                                                                                                                                                                                                                                                                                                                                                                                                                                                                                                                                    |          |                        | AUCT  | 10N 2 |      |
|----------------------------------------------------------------------|-------|----------------------------------------------------------------------------------------------------------------------------------------------------------------------------------------------------------------------------------------------------------------------------------------------------------------------------------------------------------------------------------------------------------------------------------------------------------------------------------------------------------------------------------------------------------------------------------------------------------------------------------------------------------------------------------------------------------------------------------------------------------------------------------------------------------------------------------------------------------------------------------------------------------------------------------------------------------------------------------------------------------------------------------------------------------------------------------------------------------------------------------------------------------------------------------------------------------------------------------------------------------------------------------------------------------------------------------------------------------------------------------------------------------------------------------------------------------------------------------------------------------------------------------------------------------------------------------------------------------|----------|------------------------|-------|-------|------|
| WEST                                                                 | NORTH | EAST                                                                                                                                                                                                                                                                                                                                                                                                                                                                                                                                                                                                                                                                                                                                                                                                                                                                                                                                                                                                                                                                                                                                                                                                                                                                                                                                                                                                                                                                                                                                                                                                     | YOU      | WEST                   | NORTH | EAST  | YOU  |
|                                                                      |       |                                                                                                                                                                                                                                                                                                                                                                                                                                                                                                                                                                                                                                                                                                                                                                                                                                                                                                                                                                                                                                                                                                                                                                                                                                                                                                                                                                                                                                                                                                                                                                                                          | 1 🛦      |                        |       |       | 1♥   |
| P                                                                    | 1N    | Р                                                                                                                                                                                                                                                                                                                                                                                                                                                                                                                                                                                                                                                                                                                                                                                                                                                                                                                                                                                                                                                                                                                                                                                                                                                                                                                                                                                                                                                                                                                                                                                                        | 2♦       | Р                      | 1N    | Р     | 2♣   |
| P                                                                    | 2♠    | Р                                                                                                                                                                                                                                                                                                                                                                                                                                                                                                                                                                                                                                                                                                                                                                                                                                                                                                                                                                                                                                                                                                                                                                                                                                                                                                                                                                                                                                                                                                                                                                                                        | ??       | Р                      | 2N    | Р     | ??   |
| <ul> <li>▲ AT9</li> <li>▲ A2</li> <li>▲ AJ9</li> <li>▲ J2</li> </ul> |       | <ul> <li>A0</li> <li>A2</li> <li>A3</li> <li>A</li></ul> | 2<br>332 | AJ2<br>AKT<br>2<br>AKT |       | ¢ Q   | J982 |