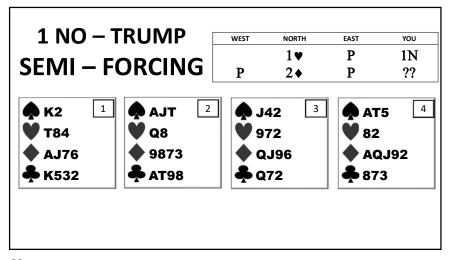

#### **OPENER 1<sup>ST</sup> RESPONSE TO 1NT**

66

|                                                                      | AUCT  | ION 1                                                                                                                                                                                                                                                                                                                                                                                                                                                                                                                                                                                                                                                                                                                                                                                                                                                                                                                                                                                                                                                                                                                                                                                                                                                                                                                                                                                                                                                                                                                                                                                                    |          |                        | AUCT  | 10N 2 |      |
|----------------------------------------------------------------------|-------|----------------------------------------------------------------------------------------------------------------------------------------------------------------------------------------------------------------------------------------------------------------------------------------------------------------------------------------------------------------------------------------------------------------------------------------------------------------------------------------------------------------------------------------------------------------------------------------------------------------------------------------------------------------------------------------------------------------------------------------------------------------------------------------------------------------------------------------------------------------------------------------------------------------------------------------------------------------------------------------------------------------------------------------------------------------------------------------------------------------------------------------------------------------------------------------------------------------------------------------------------------------------------------------------------------------------------------------------------------------------------------------------------------------------------------------------------------------------------------------------------------------------------------------------------------------------------------------------------------|----------|------------------------|-------|-------|------|
| WEST                                                                 | NORTH | EAST                                                                                                                                                                                                                                                                                                                                                                                                                                                                                                                                                                                                                                                                                                                                                                                                                                                                                                                                                                                                                                                                                                                                                                                                                                                                                                                                                                                                                                                                                                                                                                                                     | YOU      | WEST                   | NORTH | EAST  | YOU  |
|                                                                      |       |                                                                                                                                                                                                                                                                                                                                                                                                                                                                                                                                                                                                                                                                                                                                                                                                                                                                                                                                                                                                                                                                                                                                                                                                                                                                                                                                                                                                                                                                                                                                                                                                          | 1 🛦      |                        |       |       | 1♥   |
| P                                                                    | 1N    | Р                                                                                                                                                                                                                                                                                                                                                                                                                                                                                                                                                                                                                                                                                                                                                                                                                                                                                                                                                                                                                                                                                                                                                                                                                                                                                                                                                                                                                                                                                                                                                                                                        | 2♦       | Р                      | 1N    | Р     | 2♣   |
| P                                                                    | 2♠    | Р                                                                                                                                                                                                                                                                                                                                                                                                                                                                                                                                                                                                                                                                                                                                                                                                                                                                                                                                                                                                                                                                                                                                                                                                                                                                                                                                                                                                                                                                                                                                                                                                        | ??       | Р                      | 2N    | Р     | ??   |
| <ul> <li>▲ AT9</li> <li>▲ A2</li> <li>▲ AJ9</li> <li>▲ J2</li> </ul> |       | <ul> <li>A0</li> <li>A2</li> <li>A3</li> <li>A</li></ul> | 2<br>332 | AJ2<br>AKT<br>2<br>AKT |       | ¢ Q   | J982 |