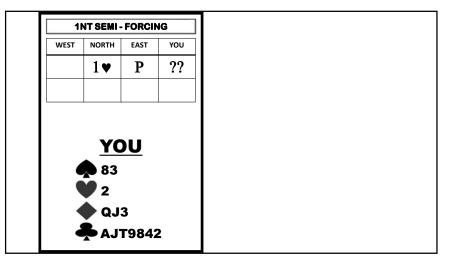

#### **OPENER 1<sup>ST</sup> RESPONSE TO 1NT**

66

|                                                                      | AUCT  | ION 1                                                                                                                                                                                                                                                                                                                                                                                                                                                                                                                                                                                                                                                                                                                                                                                                                                                                                                                                                                                                                                                                                                                                                                                                                                                                                                                                                                                                                                                                                                                                                                                                    |          |                        | AUCT  | 10N 2 |      |
|----------------------------------------------------------------------|-------|----------------------------------------------------------------------------------------------------------------------------------------------------------------------------------------------------------------------------------------------------------------------------------------------------------------------------------------------------------------------------------------------------------------------------------------------------------------------------------------------------------------------------------------------------------------------------------------------------------------------------------------------------------------------------------------------------------------------------------------------------------------------------------------------------------------------------------------------------------------------------------------------------------------------------------------------------------------------------------------------------------------------------------------------------------------------------------------------------------------------------------------------------------------------------------------------------------------------------------------------------------------------------------------------------------------------------------------------------------------------------------------------------------------------------------------------------------------------------------------------------------------------------------------------------------------------------------------------------------|----------|------------------------|-------|-------|------|
| WEST                                                                 | NORTH | EAST                                                                                                                                                                                                                                                                                                                                                                                                                                                                                                                                                                                                                                                                                                                                                                                                                                                                                                                                                                                                                                                                                                                                                                                                                                                                                                                                                                                                                                                                                                                                                                                                     | YOU      | WEST                   | NORTH | EAST  | YOU  |
|                                                                      |       |                                                                                                                                                                                                                                                                                                                                                                                                                                                                                                                                                                                                                                                                                                                                                                                                                                                                                                                                                                                                                                                                                                                                                                                                                                                                                                                                                                                                                                                                                                                                                                                                          | 1 🛦      |                        |       |       | 1♥   |
| P                                                                    | 1N    | Р                                                                                                                                                                                                                                                                                                                                                                                                                                                                                                                                                                                                                                                                                                                                                                                                                                                                                                                                                                                                                                                                                                                                                                                                                                                                                                                                                                                                                                                                                                                                                                                                        | 2♦       | Р                      | 1N    | Р     | 2♣   |
| P                                                                    | 2♠    | Р                                                                                                                                                                                                                                                                                                                                                                                                                                                                                                                                                                                                                                                                                                                                                                                                                                                                                                                                                                                                                                                                                                                                                                                                                                                                                                                                                                                                                                                                                                                                                                                                        | ??       | Р                      | 2N    | Р     | ??   |
| <ul> <li>▲ AT9</li> <li>▲ A2</li> <li>▲ AJ9</li> <li>▲ J2</li> </ul> |       | <ul> <li>A0</li> <li>A2</li> <li>A3</li> <li>A</li></ul> | 2<br>332 | AJ2<br>AKT<br>2<br>AKT |       | ¢ Q   | J982 |