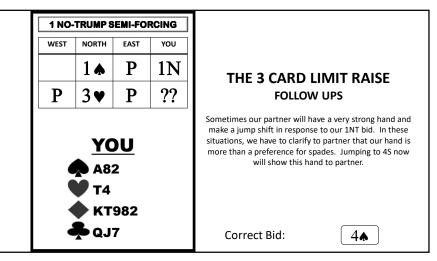

#### **OPENER 1<sup>ST</sup> RESPONSE TO 1NT**

66

|                                                                      | AUCT  | ION 1                                                                                                                                                                                                                                                                                                                                                                                                                                                                                                                                                                                                                                                                                                                                                                                                                                                                                                                                                                                                                                                                                                                                                                                                                                                                                                                                                                                                                                                                                                                                                                                                    |          |                        | AUCT  | 10N 2 |      |
|----------------------------------------------------------------------|-------|----------------------------------------------------------------------------------------------------------------------------------------------------------------------------------------------------------------------------------------------------------------------------------------------------------------------------------------------------------------------------------------------------------------------------------------------------------------------------------------------------------------------------------------------------------------------------------------------------------------------------------------------------------------------------------------------------------------------------------------------------------------------------------------------------------------------------------------------------------------------------------------------------------------------------------------------------------------------------------------------------------------------------------------------------------------------------------------------------------------------------------------------------------------------------------------------------------------------------------------------------------------------------------------------------------------------------------------------------------------------------------------------------------------------------------------------------------------------------------------------------------------------------------------------------------------------------------------------------------|----------|------------------------|-------|-------|------|
| WEST                                                                 | NORTH | EAST                                                                                                                                                                                                                                                                                                                                                                                                                                                                                                                                                                                                                                                                                                                                                                                                                                                                                                                                                                                                                                                                                                                                                                                                                                                                                                                                                                                                                                                                                                                                                                                                     | YOU      | WEST                   | NORTH | EAST  | YOU  |
|                                                                      |       |                                                                                                                                                                                                                                                                                                                                                                                                                                                                                                                                                                                                                                                                                                                                                                                                                                                                                                                                                                                                                                                                                                                                                                                                                                                                                                                                                                                                                                                                                                                                                                                                          | 1 🛦      |                        |       |       | 1♥   |
| P                                                                    | 1N    | Р                                                                                                                                                                                                                                                                                                                                                                                                                                                                                                                                                                                                                                                                                                                                                                                                                                                                                                                                                                                                                                                                                                                                                                                                                                                                                                                                                                                                                                                                                                                                                                                                        | 2♦       | Р                      | 1N    | Р     | 2♣   |
| P                                                                    | 2♠    | Р                                                                                                                                                                                                                                                                                                                                                                                                                                                                                                                                                                                                                                                                                                                                                                                                                                                                                                                                                                                                                                                                                                                                                                                                                                                                                                                                                                                                                                                                                                                                                                                                        | ??       | Р                      | 2N    | Р     | ??   |
| <ul> <li>▲ AT9</li> <li>▲ A2</li> <li>▲ AJ9</li> <li>▲ J2</li> </ul> |       | <ul> <li>A0</li> <li>A2</li> <li>A3</li> <li>A</li></ul> | 2<br>332 | AJ2<br>AKT<br>2<br>AKT |       | ¢ Q   | J982 |