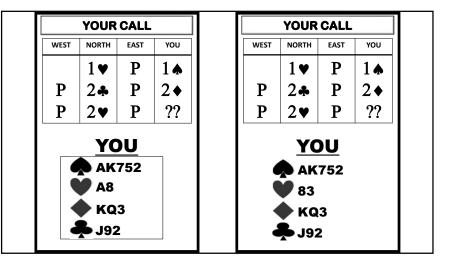

RESPONDER

| WEST          | NORTH |              |     |               |       | <u>10N 2</u> |           |
|---------------|-------|--------------|-----|---------------|-------|--------------|-----------|
|               | NORTH | EAST         | YOU | WEST          | NORTH | EAST         | YOU       |
|               | 1 🌢   | Р            | ??  |               | 1♥    | Р            | ??        |
| ♠ 87<br>♥ A72 | 1     | ♠ 83<br>♥ J3 |     | ♠ КТ9<br>¥ 32 | 8 3   | A 🌲<br>BL 🕊  | <b>32</b> |
| 🔷 J2          |       | 🌢 Q8         | 842 | <b>AT82</b>   |       | 🔶 KJT92      |           |
| 뤚 АЈТ9        | 72    | 📥 QJ         | 7   | 📥 KJ8         |       | 뤚 QT82       |           |
|               |       |              |     | L             |       | L            |           |
|               |       |              |     |               |       |              |           |