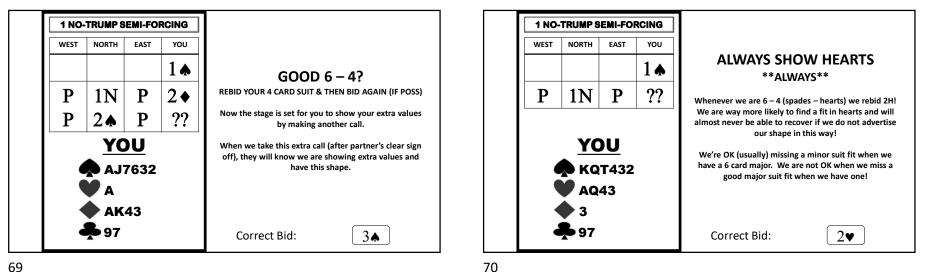

#### **OPENER 1<sup>ST</sup> RESPONSE TO 1NT**

66

|                                                                      | AUCT  | ION 1                                                                                                                                                                                                                                                                                                                                                                                                                                                                                                                                                                                                                                                                                                                                                                                                                                                                                                                                                                                                                                                                                                                                                                                                                                                                                                                                                                                                                                                                                                                                                                                                    |          |                        | AUCT  | 10N 2 |      |
|----------------------------------------------------------------------|-------|----------------------------------------------------------------------------------------------------------------------------------------------------------------------------------------------------------------------------------------------------------------------------------------------------------------------------------------------------------------------------------------------------------------------------------------------------------------------------------------------------------------------------------------------------------------------------------------------------------------------------------------------------------------------------------------------------------------------------------------------------------------------------------------------------------------------------------------------------------------------------------------------------------------------------------------------------------------------------------------------------------------------------------------------------------------------------------------------------------------------------------------------------------------------------------------------------------------------------------------------------------------------------------------------------------------------------------------------------------------------------------------------------------------------------------------------------------------------------------------------------------------------------------------------------------------------------------------------------------|----------|------------------------|-------|-------|------|
| WEST                                                                 | NORTH | EAST                                                                                                                                                                                                                                                                                                                                                                                                                                                                                                                                                                                                                                                                                                                                                                                                                                                                                                                                                                                                                                                                                                                                                                                                                                                                                                                                                                                                                                                                                                                                                                                                     | YOU      | WEST                   | NORTH | EAST  | YOU  |
|                                                                      |       |                                                                                                                                                                                                                                                                                                                                                                                                                                                                                                                                                                                                                                                                                                                                                                                                                                                                                                                                                                                                                                                                                                                                                                                                                                                                                                                                                                                                                                                                                                                                                                                                          | 1 🛦      |                        |       |       | 1♥   |
| P                                                                    | 1N    | Р                                                                                                                                                                                                                                                                                                                                                                                                                                                                                                                                                                                                                                                                                                                                                                                                                                                                                                                                                                                                                                                                                                                                                                                                                                                                                                                                                                                                                                                                                                                                                                                                        | 2♦       | Р                      | 1N    | Р     | 2♣   |
| P                                                                    | 2♠    | Р                                                                                                                                                                                                                                                                                                                                                                                                                                                                                                                                                                                                                                                                                                                                                                                                                                                                                                                                                                                                                                                                                                                                                                                                                                                                                                                                                                                                                                                                                                                                                                                                        | ??       | Р                      | 2N    | Р     | ??   |
| <ul> <li>▲ AT9</li> <li>▲ A2</li> <li>▲ AJ9</li> <li>▲ J2</li> </ul> |       | <ul> <li>A0</li> <li>A2</li> <li>A3</li> <li>A</li></ul> | 2<br>332 | AJ2<br>AKT<br>2<br>AKT |       | ¢ Q   | J982 |