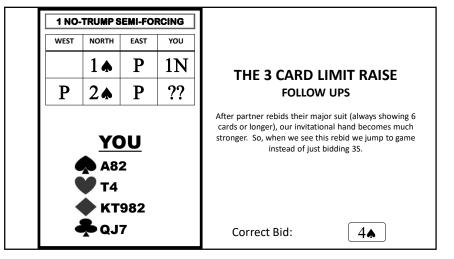

#### **OPENER 1<sup>ST</sup> RESPONSE TO 1NT**

66

|                                                                      | AUCT  | ION 1                                                                                                                                                                                                                                                                                                                                                                                                                                                                                                                                                                                                                                                                                                                                                                                                                                                                                                                                                                                                                                                                                                                                                                                                                                                                                                                                                                                                                                                                                                                                                                                                    |          |                        | AUCT  | 10N 2 |      |
|----------------------------------------------------------------------|-------|----------------------------------------------------------------------------------------------------------------------------------------------------------------------------------------------------------------------------------------------------------------------------------------------------------------------------------------------------------------------------------------------------------------------------------------------------------------------------------------------------------------------------------------------------------------------------------------------------------------------------------------------------------------------------------------------------------------------------------------------------------------------------------------------------------------------------------------------------------------------------------------------------------------------------------------------------------------------------------------------------------------------------------------------------------------------------------------------------------------------------------------------------------------------------------------------------------------------------------------------------------------------------------------------------------------------------------------------------------------------------------------------------------------------------------------------------------------------------------------------------------------------------------------------------------------------------------------------------------|----------|------------------------|-------|-------|------|
| WEST                                                                 | NORTH | EAST                                                                                                                                                                                                                                                                                                                                                                                                                                                                                                                                                                                                                                                                                                                                                                                                                                                                                                                                                                                                                                                                                                                                                                                                                                                                                                                                                                                                                                                                                                                                                                                                     | YOU      | WEST                   | NORTH | EAST  | YOU  |
|                                                                      |       |                                                                                                                                                                                                                                                                                                                                                                                                                                                                                                                                                                                                                                                                                                                                                                                                                                                                                                                                                                                                                                                                                                                                                                                                                                                                                                                                                                                                                                                                                                                                                                                                          | 1 🛦      |                        |       |       | 1♥   |
| P                                                                    | 1N    | Р                                                                                                                                                                                                                                                                                                                                                                                                                                                                                                                                                                                                                                                                                                                                                                                                                                                                                                                                                                                                                                                                                                                                                                                                                                                                                                                                                                                                                                                                                                                                                                                                        | 2♦       | Р                      | 1N    | Р     | 2♣   |
| P                                                                    | 2♠    | Р                                                                                                                                                                                                                                                                                                                                                                                                                                                                                                                                                                                                                                                                                                                                                                                                                                                                                                                                                                                                                                                                                                                                                                                                                                                                                                                                                                                                                                                                                                                                                                                                        | ??       | Р                      | 2N    | Р     | ??   |
| <ul> <li>▲ AT9</li> <li>▲ A2</li> <li>▲ AJ9</li> <li>▲ J2</li> </ul> |       | <ul> <li>A0</li> <li>A2</li> <li>A3</li> <li>A</li></ul> | 2<br>332 | AJ2<br>AKT<br>2<br>AKT |       | ¢ Q   | J982 |