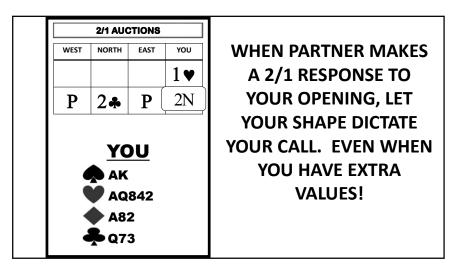

## **OPENER** 1<sup>st</sup> Response to 2/1

| OPENE | R'S COM | MON RES      | SPONSES      | AFTER 2/1                                                                                           | RESPONDER'S COMMON 2 <sup>ND</sup> BID |       |         |                                       |  |
|-------|---------|--------------|--------------|-----------------------------------------------------------------------------------------------------|----------------------------------------|-------|---------|---------------------------------------|--|
| WEST  | NORTH   | EAST         | SOUTH        | GENERAL CONCEPTS                                                                                    | WEST                                   | NORTH | EAST    | SOUTH                                 |  |
|       | 1 🕶     | Р            | 2*           | GENERAL CONCEPTS                                                                                    |                                        | 1♥    | Р       | 2♣                                    |  |
| -     | 1.4     | _            |              | The principle of fast arrival.                                                                      | P                                      | 2♥    | Р       | 3N                                    |  |
| P     | 2♥      | 6+ card      | s 12 - 21    | Slow down with your extra values.                                                                   |                                        |       | Minimum |                                       |  |
| WEST  | NORTH   | EAST         | SOUTH        | Speed up with your minimum hands.     BOTH PLAYERS ARE ADHERING TO THIS!                            | WEST                                   | NORTH | EAST    | SOUTH                                 |  |
|       | 1       | Р            | 2♦           | BOTH PLAYERS ARE ADHERING TO THIS!                                                                  |                                        | 1♠    | Р       | 2♦                                    |  |
| ъ     | 0.1     |              | — •          | Show your shape.                                                                                    | P                                      | 2N    | Р       | 3♠                                    |  |
| P     | 2N      | bal. 12 – 14 | 4 or 18 - 19 | Show your secondary suits quickly or                                                                |                                        |       | 3 fit   | & non min.                            |  |
| WEST  | NORTH   | EAST         | SOUTH        | reveal balanced shape, without a fit, by<br>bidding no-trump.                                       | WEST                                   | NORTH | EAST    | SOUTH                                 |  |
|       | 1       | Р            | 2♥           | Establish your fits (especially in the                                                              |                                        | 1 🌢   | Р       | 2♥                                    |  |
| _     | 1 -     | 1            | 2 •          | majors) as quickly as possible.                                                                     | Р                                      | 3♥    | Р       | 4*                                    |  |
| Ρ     | 3♥      | -it & non    | minimum      | <ul> <li>You will have an opportunity to show<br/>any extra values later in the auction.</li> </ul> |                                        |       | Control | (1 <sup>st</sup> or 2 <sup>nd</sup> ) |  |
| WEST  | NORTH   | EAST         | SOUTH        | Shape is the most important initially.                                                              | WEST                                   | NORTH | EAST    | SOUTH                                 |  |
|       | 1.      | Р            | 2♥           |                                                                                                     |                                        | 1 🌢   | Р       | 2♥                                    |  |
| _     |         | 1            | 2 🔻          | Step 1 – Find your Strain (suit fit or NT).                                                         | Р                                      | 3♦    | Р       | 4♠                                    |  |
| Р     | -3♦     | Natural      | 12 - 21      | Step 2 – Determine if Slam is possible.                                                             |                                        | - •   | 2.64.6  | <br>۵ minimum                         |  |