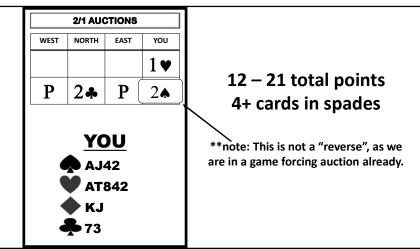

|
| WEST | NORTH | EAST | SOUTH |                                   |
|      | 1 🛦   | Р    | 2♦    | - 13+ total points with 4+ ♦      |
| WEST | NORTH | EAST | SOUTH |                                   |
|      | 1 🛦   | Р    | 2♥    | - 13+ total points with 5+ 🕈      |
| WEST | NORTH | EAST | SOUTH |                                   |
|      | 1♥    | Р    | 2♣    | - 13+ total points with 4+ 🐥      |
| WEST | NORTH | EAST | SOUTH |                                   |
|      | 1♥    | Р    | 2♦    | - 13+ total points with 4+ ♦      |
| WEST | NORTH | EAST | SOUTH |                                   |
|      | 1♦    | Р    | 2♣    | - 13+ total points with 4+ 🜲      |

# **RESPONDER** BID 1

10





















## **OPENER** 1<sup>st</sup> Response to 2/1

























| OPENE | R'S COM | MON RES      | SPONSES      | AFTER 2/1                                                                                           | RESPONDER'S COMMON 2 <sup>ND</sup> BID |       |         |                                       |  |
|-------|---------|--------------|--------------|-----------------------------------------------------------------------------------------------------|----------------------------------------|-------|---------|---------------------------------------|--|
| WEST  | NORTH   | EAST         | SOUTH        | GENERAL CONCEPTS                                                                                    | WEST                                   | NORTH | EAST    | SOUTH                                 |  |
|       | 1 🕶     | Р