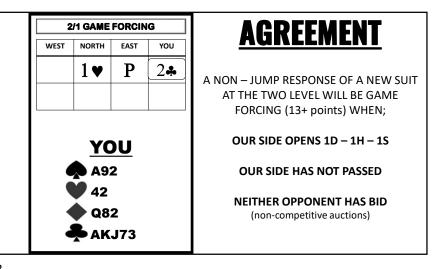

|      |       |      | BASI  | C 2 over 1 GAME FORCING RESPONSES |
|------|-------|------|-------|-----------------------------------|
| WEST | NORTH | EAST | SOUTH |                                   |
|      | 1 🛦   | Ρ    | 2♣    | - 13+ total points with 4+ 🜲      |
| WEST | NORTH | EAST | SOUTH |                                   |
|      | 1 🛦   | Р    | 2♦    | - 13+ total points with 4+ ♦      |
| WEST | NORTH | EAST | SOUTH |                                   |
|      | 1 🛦   | Р    | 2♥    | - 13+ total points with 5+ 🕈      |
| WEST | NORTH | EAST | SOUTH |                                   |
|      | 1♥    | Р    | 2♣    | - 13+ total points with 4+ 🐥      |
| WEST | NORTH | EAST | SOUTH |                                   |
|      | 1♥    | Р    | 2♦    | - 13+ total points with 4+ ♦      |
| WEST | NORTH | EAST | SOUTH |                                   |
|      | 1♦    | Р    | 2♣    | - 13+ total points with 4+ 🜲      |