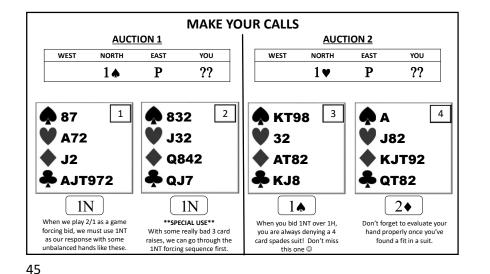

RESPONDER

| WEST          | NORTH |              |     |               |       | <u>10N 2</u> |           |
|---------------|-------|--------------|-----|---------------|-------|--------------|-----------|
|               | NORTH | EAST         | YOU | WEST          | NORTH | EAST         | YOU       |
|               | 1 🌢   | Р            | ??  |               | 1♥    | Р            | ??        |
| ♠ 87<br>♥ A72 | 1     | ♠ 83<br>♥ J3 |     | ♠ КТ9<br>¥ 32 | 8 3   | A 🌲<br>BL 🕊  | <b>32</b> |
| 🔷 J2          |       | 🌢 Q8         | 842 | <b>AT82</b>   |       | 🔶 KJT92      |           |
| 뤚 АЈТ9        | 72    | 📥 QJ         | 7   | 📥 KJ8         |       | 뤚 QT82       |           |
|               |       |              |     | L             |       | L            |           |
|               |       |              |     |               |       |              |           |