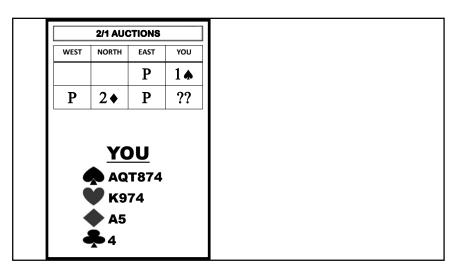

|
| WEST | NORTH | EAST | SOUTH |                                   |
|      | 1 🛦   | Р    | 2♦    | - 13+ total points with 4+ ♦      |
| WEST | NORTH | EAST | SOUTH |                                   |
|      | 1 🛦   | Р    | 2♥    | - 13+ total points with 5+ 🕈      |
| WEST | NORTH | EAST | SOUTH |                                   |
|      | 1♥    | Р    | 2♣    | - 13+ total points with 4+ 🐥      |
| WEST | NORTH | EAST | SOUTH |                                   |
|      | 1♥    | Р    | 2♦    | - 13+ total points with 4+ ♦      |
| WEST | NORTH | EAST | SOUTH |                                   |
|      | 1♦    | Р    | 2♣    | - 13+ total points with 4+ 🜲      |

# **RESPONDER** BID 1

10





















## **OPENER** 1<sup>st</sup> Response to 2/1

























| OPENE | R'S COM | MON RES      | SPONSES      | AFTER 2/1                                                                                           | RESPONDER'S COMMON 2 <sup>ND</sup> BID |       |         |                                       |  |
|-------|---------|--------------|--------------|-----------------------------------------------------------------------------------------------------|----------------------------------------|-------|---------|---------------------------------------|--|
| WEST  | NORTH   | EAST         | SOUTH        | GENERAL CONCEPTS                                                                                    | WEST                                   | NORTH | EAST    | SOUTH                                 |  |
|       | 1 🕶     | Р            |