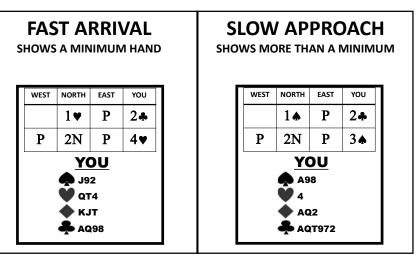

## **OPENER** 1<sup>st</sup> Response to 2/1

| OPENE | R'S COM | MON RES      | SPONSES      | AFTER 2/1                                                                                           | RESPONDER'S COMMON 2 <sup>ND</sup> BID |       |         |                                       |  |
|-------|---------|--------------|--------------|-----------------------------------------------------------------------------------------------------|----------------------------------------|-------|---------|---------------------------------------|--|
| WEST  | NORTH   | EAST         | SOUTH        | GENERAL CONCEPTS                                                                                    | WEST                                   | NORTH | EAST    | SOUTH                                 |  |
|       | 1 🕶     | Р            | 2*           | GENERAL CONCEPTS                                                                                    |                                        | 1♥    | Р       | 2♣                                    |  |
| -     | 1.4     | _            |              | The principle of fast arrival.                                                                      | P                                      | 2♥    | Р       | 3N                                    |  |
| P     | 2♥      | 6+ card      | s 12 - 21    | Slow down with your extra values.                                                                   |                                        |       | Minimum |                                       |  |
| WEST  | NORTH   | EAST         | SOUTH        | Speed up with your minimum hands.     BOTH PLAYERS ARE ADHERING TO THIS!                            | WEST                                   | NORTH | EAST    | SOUTH                                 |  |
|       | 1       | Р            | 2♦           | BOTH PLAYERS ARE ADHERING TO THIS!                                                                  |                                        | 1♠    | Р       | 2♦                                    |  |
| ъ     | 0.1     |              | — •          | Show your shape.                                                                                    | P                                      | 2N    | Р       | 3♠                                    |  |
| P     | 2N      | bal. 12 – 14 | 4 or 18 - 19 | Show your secondary suits quickly or                                                                |                                        |       | 3 fit   | & non min.                            |  |
| WEST  | NORTH   | EAST         | SOUTH        | reveal balanced shape, without a fit, by<br>bidding no-trump.                                       | WEST                                   | NORTH | EAST    | SOUTH                                 |  |
|       | 1       | Р            | 2♥           | Establish your fits (especially in the                                                              |                                        | 1 🌢   | Р       | 2♥                                    |  |
| _     | 1 -     | 1            | 2 •          | majors) as quickly as possible.                                                                     | Р                                      | 3♥    | Р       | 4*                                    |  |
| Ρ     | 3♥      | -it & non    | minimum      | <ul> <li>You will have an opportunity to show<br/>any extra values later in the auction.</li> </ul> |                                        |       | Control | (1 <sup>st</sup> or 2 <sup>nd</sup> ) |  |
| WEST  | NORTH   | EAST         | SOUTH        | Shape is the most important initially.                                                              | WEST                                   | NORTH | EAST    | SOUTH                                 |  |
|       | 1.      | Р            | 2♥           |                                                                                                     |                                        | 1 🌢   | Р       | 2♥                                    |  |
| _     |         | 1            | 2 🔻          | Step 1 – Find your Strain (suit fit or NT).                                                         | Р                                      | 3♦    | Р       | 4♠                                    |  |
| Р     | -3♦     | Natural      | 12 - 21      | Step 2 – Determine if Slam is possible.                                                             |                                        | - •   | 2.64.6  | <br>۵ minimum                         |  |