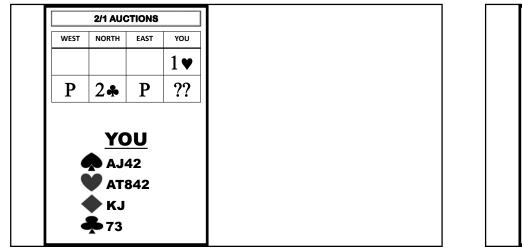

## **OPENER** 1<sup>st</sup> Response to 2/1

| OPENE | R'S COM | MON RES      | SPONSES      | AFTER 2/1                                                                                           | RESPONDER'S COMMON 2 <sup>ND</sup> BID |       |         |                                       |  |
|-------|---------|--------------|--------------|-----------------------------------------------------------------------------------------------------|----------------------------------------|-------|---------|---------------------------------------|--|
| WEST  | NORTH   | EAST         | SOUTH        | GENERAL CONCEPTS                                                                                    | WEST                                   | NORTH | EAST    | SOUTH                                 |  |
|       | 1 🕶     | Р            | 2*           | GENERAL CONCEPTS                                                                                    |                                        | 1♥    | Р       | 2♣                                    |  |
| -     | 1.4     | _            |              | The principle of fast arrival.                                                                      | P                                      | 2♥    | Р       | 3N                                    |  |
| P     | 2♥      | 6+ card      | s 12 - 21    | Slow down with your extra values.                                                                   |                                        |       | Minimum |                                       |  |
| WEST  | NORTH   | EAST         | SOUTH        | Speed up with your minimum hands.     BOTH PLAYERS ARE ADHERING TO THIS!                            | WEST                                   | NORTH | EAST    | SOUTH                                 |  |
|       | 1       | Р            | 2♦           | BOTH PLAYERS ARE ADHERING TO THIS!                                                                  |                                        | 1♠    | Р       | 2♦                                    |  |
| ъ     | 0.1     |              | — •          | Show your shape.                                                                                    | P                                      | 2N    | Р       | 3♠                                    |  |
| P     | 2N      | bal. 12 – 14 | 4 or 18 - 19 | Show your secondary suits quickly or                                                                |                                        |       | 3 fit   | & non min.                            |  |
| WEST  | NORTH   | EAST         | SOUTH        | reveal balanced shape, without a fit, by<br>bidding no-trump.                                       | WEST                                   | NORTH | EAST    | SOUTH                                 |  |
|       | 1       | Р            | 2♥           | Establish your fits (especially in the                                                              |                                        | 1 🌢   | Р       | 2♥                                    |  |
| _     | 1 -     | 1            | 2 •          | majors) as quickly as possible.                                                                     | Р                                      | 3♥    | Р       | 4*                                    |  |
| Ρ     | 3♥      | -it & non    | minimum      | <ul> <li>You will have an opportunity to show<br/>any extra values later in the auction.</li> </ul> |                                        |       | Control | (1 <sup>st</sup> or 2 <sup>nd</sup> ) |  |
| WEST  | NORTH   | EAST         | SOUTH        | Shape is the most important initially.                                                              | WEST                                   | NORTH | EAST    | SOUTH                                 |  |
|       | 1.      | Р            | 2♥           |                                                                                                     |                                        | 1 🌢   | Р       | 2♥                                    |  |
| _     |         | 1            | 2 🔻          | Step 1 – Find your Strain (suit fit or NT).                                                         | Р                                      | 3♦    | Р       | 4♠                                    |  |
| Р     | -3♦     | Natural      | 12 - 21      | Step 2 – Determine if Slam is possible.                                                             |                                        | - •   | 2.64.6  | <br>۵ minimum                         |  |