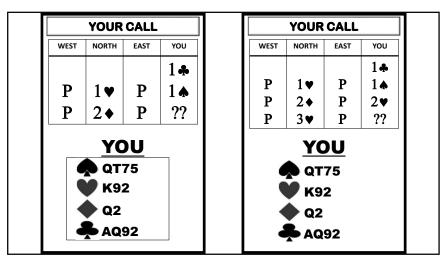

| ??       | Р                      | 2N    | Р     | ??   |
| <ul> <li>▲ AT9</li> <li>▲ A2</li> <li>▲ AJ9</li> <li>▲ J2</li> </ul> |       | <ul> <li>A0</li> <li>A2</li> <li>A3</li> <li>A</li></ul> | 2<br>332 | AJ2<br>AKT<br>2<br>AKT |       | ¢ Q   | J982 |