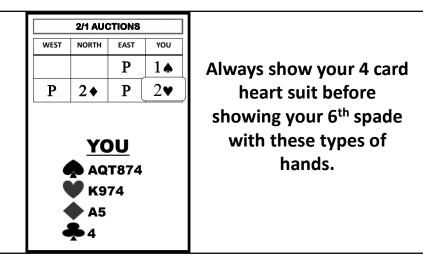

|
| WEST | NORTH | EAST | SOUTH |                                   |
|      | 1 🛦   | Р    | 2♦    | - 13+ total points with 4+ ♦      |
| WEST | NORTH | EAST | SOUTH |                                   |
|      | 1 🛦   | Р    | 2♥    | - 13+ total points with 5+ 🕈      |
| WEST | NORTH | EAST | SOUTH |                                   |
|      | 1♥    | Р    | 2♣    | - 13+ total points with 4+ 🐥      |
| WEST | NORTH | EAST | SOUTH |                                   |
|      | 1♥    | Р    | 2♦    | - 13+ total points with 4+ ♦      |
| WEST | NORTH | EAST | SOUTH |                                   |
|      | 1♦    | Р    | 2♣    | - 13+ total points with 4+ 🜲      |

# **RESPONDER** BID 1

10





















## **OPENER** 1<sup>st</sup> Response to 2/1

























| OPENE | R'S COM | MON RES      | SPONSES      | AFTER 2/1                                                                                           | RESPONDER'S COMMON 2 <sup>ND</sup> BID |       |         |                                       |  |
|-------|---------|--------------|--------------|-----------------------------------------------------------------------------------------------------|----------------------------------------|-------|---------|---------------------------------------|--|
| WEST  | NORTH   | EAST         | SOUTH        | GENERAL CONCEPTS                                                                                    | WEST                                   | NORTH | EAST    | SOUTH                                 |  |
|       | 1 🕶     | Р            | 2