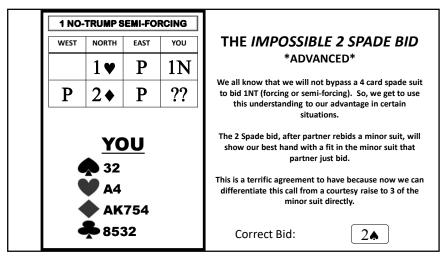

-------|-------|--------------|-----|---------------|-------|--------------|-----------|
|               | NORTH | EAST         | YOU | WEST          | NORTH | EAST         | YOU       |
|               | 1 🌢   | Р            | ??  |               | 1♥    | Р            | ??        |
| ♠ 87<br>♥ A72 | 1     | ♠ 83<br>♥ J3 |     | ♠ КТ9<br>¥ 32 | 8 3   | A 🌲<br>BL 🕊  | <b>32</b> |
| 🔷 J2          |       | 🌢 Q8         | 842 | <b>AT82</b>   |       | 🔶 KJT92      |           |
| 뤚 АЈТ9        | 72    | 📥 QJ         | 7   | 📥 KJ8         |       | 뤚 QT82       |           |
|               |       |              |     | L             |       | L            |           |
|               |       |              |     |               |       |              |           |





































2♦

#### **OPENER 1<sup>ST</sup> RESPONSE TO 1NT**



66







|                                                                      | AUCT  | ION 1