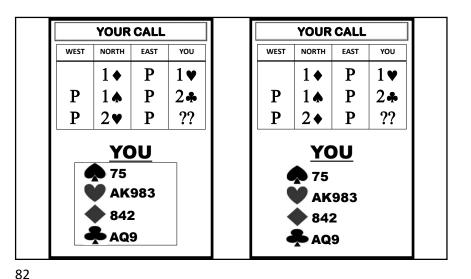

| ??       | Р                      | 2N    | Р     | ??   |
| <ul> <li>▲ AT9</li> <li>▲ A2</li> <li>▲ AJ9</li> <li>▲ J2</li> </ul> |       | <ul> <li>A0</li> <li>A2</li> <li>A3</li> <li>A</li></ul> | 2<br>332 | AJ2<br>AKT<br>2<br>AKT |       | ¢ Q   | J982 |