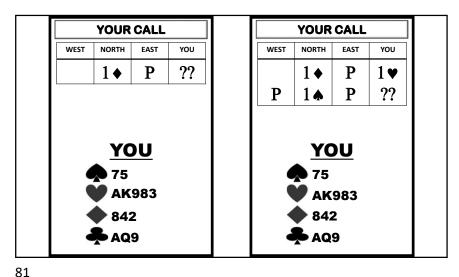

| ??       | Р                      | 2N    | Р     | ??   |
| <ul> <li>▲ AT9</li> <li>▲ A2</li> <li>▲ AJ9</li> <li>▲ J2</li> </ul> |       | <ul> <li>A0</li> <li>A2</li> <li>A3</li> <li>A</li></ul> | 2<br>332 | AJ2<br>AKT<br>2<br>AKT |       | ¢ Q   | J982 |