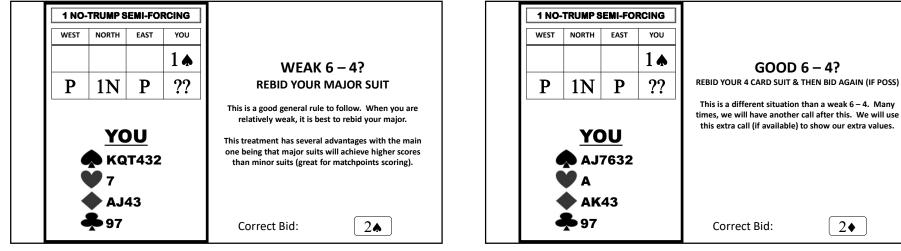

#### **OPENER 1<sup>ST</sup> RESPONSE TO 1NT**

66

|                                                                      | AUCT  | ION 1                                                                                                                                                                                                                                                                                                                                                                                                                                                                                                                                                                                                                                                                                                                                                                                                                                                                                                                                                                                                                                                                                                                                                                                                                                                                                                                                                                                                                                                                                                                                                                                                    |          |                        | AUCT  | 10N 2 |      |
|----------------------------------------------------------------------|-------|----------------------------------------------------------------------------------------------------------------------------------------------------------------------------------------------------------------------------------------------------------------------------------------------------------------------------------------------------------------------------------------------------------------------------------------------------------------------------------------------------------------------------------------------------------------------------------------------------------------------------------------------------------------------------------------------------------------------------------------------------------------------------------------------------------------------------------------------------------------------------------------------------------------------------------------------------------------------------------------------------------------------------------------------------------------------------------------------------------------------------------------------------------------------------------------------------------------------------------------------------------------------------------------------------------------------------------------------------------------------------------------------------------------------------------------------------------------------------------------------------------------------------------------------------------------------------------------------------------|----------|------------------------|-------|-------|------|
| WEST                                                                 | NORTH | EAST                                                                                                                                                                                                                                                                                                                                                                                                                                                                                                                                                                                                                                                                                                                                                                                                                                                                                                                                                                                                                                                                                                                                                                                                                                                                                                                                                                                                                                                                                                                                                                                                     | YOU      | WEST                   | NORTH | EAST  | YOU  |
|                                                                      |       |                                                                                                                                                                                                                                                                                                                                                                                                                                                                                                                                                                                                                                                                                                                                                                                                                                                                                                                                                                                                                                                                                                                                                                                                                                                                                                                                                                                                                                                                                                                                                                                                          | 1 🛦      |                        |       |       | 1♥   |
| P                                                                    | 1N    | Р                                                                                                                                                                                                                                                                                                                                                                                                                                                                                                                                                                                                                                                                                                                                                                                                                                                                                                                                                                                                                                                                                                                                                                                                                                                                                                                                                                                                                                                                                                                                                                                                        | 2♦       | Р                      | 1N    | Р     | 2♣   |
| P                                                                    | 2♠    | Р                                                                                                                                                                                                                                                                                                                                                                                                                                                                                                                                                                                                                                                                                                                                                                                                                                                                                                                                                                                                                                                                                                                                                                                                                                                                                                                                                                                                                                                                                                                                                                                                        | ??       | Р                      | 2N    | Р     | ??   |
| <ul> <li>▲ AT9</li> <li>▲ A2</li> <li>▲ AJ9</li> <li>▲ J2</li> </ul> |       | <ul> <li>A0</li> <li>A2</li> <li>A3</li> <li>A</li></ul> | 2<br>332 | AJ2<br>AKT<br>2<br>AKT |       | ¢ Q   | J982 |