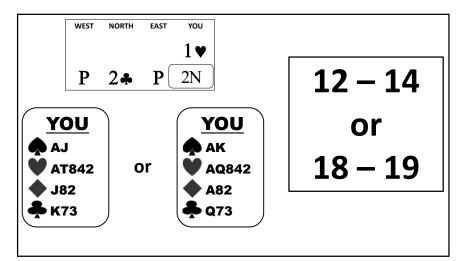

## **OPENER** 1<sup>st</sup> Response to 2/1

| OPENE | R'S COM | MON RES      | SPONSES      | AFTER 2/1                                                                                           | RESPONDER'S COMMON 2 <sup>ND</sup> BID |       |         |                                       |  |
|-------|---------|--------------|--------------|-----------------------------------------------------------------------------------------------------|----------------------------------------|-------|---------|---------------------------------------|--|
| WEST  | NORTH   | EAST         | SOUTH        | GENERAL CONCEPTS                                                                                    | WEST                                   | NORTH | EAST    | SOUTH                                 |  |
|       | 1 🕶     | Р            | 2*           | GENERAL CONCEPTS                                                                                    |                                        | 1♥    | Р       | 2♣                                    |  |
| -     | 1.4     | _            |              | The principle of fast arrival.                                                                      | P                                      | 2♥    | Р       | 3N                                    |  |
| P     | 2♥      | 6+ card      | s 12 - 21    | Slow down with your extra values.                                                                   |                                        |       | Minimum |                                       |  |
| WEST  | NORTH   | EAST         | SOUTH        | Speed up with your minimum hands.     BOTH PLAYERS ARE ADHERING TO THIS!                            | WEST                                   | NORTH | EAST    | SOUTH                                 |  |
|       | 1       | Р            | 2♦           | BOTH PLAYERS ARE ADHERING TO THIS!                                                                  |                                        | 1♠    | Р       | 2♦                                    |  |
| ъ     | 0.1     |              | — •          | Show your shape.                                                                                    | P                                      | 2N    | Р       | 3♠                                    |  |
| P     | 2N      | bal. 12 – 14 | 4 or 18 - 19 | Show your secondary suits quickly or                                                                |                                        |       | 3 fit   | & non min.                            |  |
| WEST  | NORTH   | EAST         | SOUTH        | reveal balanced shape, without a fit, by<br>bidding no-trump.                                       | WEST                                   | NORTH | EAST    | SOUTH                                 |  |
|       | 1       | Р            | 2♥           | Establish your fits (especially in the                                                              |                                        | 1 🌢   | Р       | 2♥                                    |  |
| _     | 1 -     | 1            | 2 •          | majors) as quickly as possible.                                                                     | Р                                      | 3♥    | Р       | 4*                                    |  |
| Ρ     | 3♥      | -it & non    | minimum      | <ul> <li>You will have an opportunity to show<br/>any extra values later in the auction.</li> </ul> |                                        |       | Control | (1 <sup>st</sup> or 2 <sup>nd</sup> ) |  |
| WEST  | NORTH   | EAST         | SOUTH        | Shape is the most important initially.                                                              | WEST                                   | NORTH | EAST    | SOUTH                                 |  |
|       | 1.      | Р            | 2♥           |                                                                                                     |                                        | 1 🌢   | Р       | 2♥                                    |  |
| _     |         | 1            | 2 🔻          | Step 1 – Find your Strain (suit fit or NT).                                                         | Р                                      | 3♦    | Р       | 4♠                                    |  |
| Р     | -3♦     | Natural      | 12 - 21      | Step 2 – Determine if Slam is possible.                                                             |                                        | - •   | 2.64.6  | <br>۵ minimum                         |  |