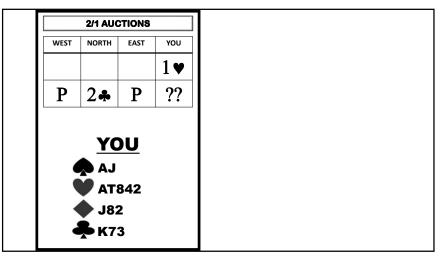

ts with 4+ 🜲      |
| WEST | NORTH | EAST | SOUTH |                                   |
|      | 1 🛦   | Р    | 2♦    | - 13+ total points with 4+ ♦      |
| WEST | NORTH | EAST | SOUTH |                                   |
|      | 1 🛦   | Р    | 2♥    | - 13+ total points with 5+ 🕈      |
| WEST | NORTH | EAST | SOUTH |                                   |
|      | 1♥    | Р    | 2♣    | - 13+ total points with 4+ 🐥      |
| WEST | NORTH | EAST | SOUTH |                                   |
|      | 1♥    | Р    | 2♦    | - 13+ total points with 4+ ♦      |
| WEST | NORTH | EAST | SOUTH |                                   |
|      | 1♦    | Р    | 2♣    | - 13+ total points with 4+ 🜲      |

# **RESPONDER** BID 1

10





















## **OPENER** 1<sup>st</sup> Response to 2/1

























| OPENE | R'S COM | MON RES      | SPONSES      | AFTER 2/1                                                                                           | RESPONDER'S COMMON 2 <sup>ND</sup> BID |       |         |                                       |  |
|-------|---------|--------------|--------------|-----------------------------------------------------------------------------------------------------|----------------------------------------|-------|---------|---------------------------------------|--|
| WEST  | NORTH   | EAST         | SOUTH        | GENERAL CONCEPTS                                                                                    | WEST                                   | NORTH | EAST    | SOUTH                                 |  |
|       | 1 🕶     |