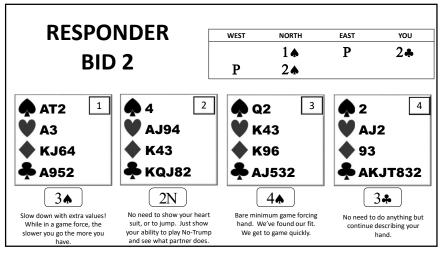

|
|      | 1 🛦   | Ρ    | 2♣    | - 13+ total points with 4+ 🜲      |
| WEST | NORTH | EAST | SOUTH |                                   |
|      | 1 🛦   | Р    | 2♦    | - 13+ total points with 4+ ♦      |
| WEST | NORTH | EAST | SOUTH |                                   |
|      | 1 🛦   | Р    | 2♥    | - 13+ total points with 5+ 🕈      |
| WEST | NORTH | EAST | SOUTH |                                   |
|      | 1♥    | Р    | 2♣    | - 13+ total points with 4+ 🐥      |
| WEST | NORTH | EAST | SOUTH |                                   |
|      | 1♥    | Р    | 2♦    | - 13+ total points with 4+ ♦      |
| WEST | NORTH | EAST | SOUTH |                                   |
|      | 1♦    | Р    | 2♣    | - 13+ total points with 4+ 🜲      |

# **RESPONDER** BID 1

10





















## **OPENER** 1<sup>st</sup> Response to 2/1

























| OPENE | R'S COM | MON RES      | SPONSES      | AFTER 2/1                                                                                           | RESPONDER'S COMMON 2 <sup>ND</sup> BID |       |         |                                       |  |
|-------|---------|--------------|--------------|-----------------------------------------------------------------------------------------------------|----------------------------------------|-------|---------|---------------------------------------|--|
| WEST  | NORTH   | EAST         | SOUTH        | GENERAL CONCEPTS                                                                                    | WEST                                   | NORTH | EAST    | SOUTH