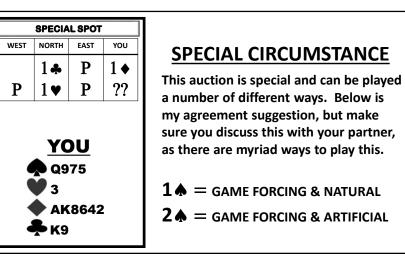

| ??       | Р                      | 2N    | Р     | ??   |
| <ul> <li>▲ AT9</li> <li>▲ A2</li> <li>▲ AJ9</li> <li>▲ J2</li> </ul> |       | <ul> <li>A0</li> <li>A2</li> <li>A3</li> <li>A</li></ul> | 2<br>332 | AJ2<br>AKT<br>2<br>AKT |       | ¢ Q   | J982 |