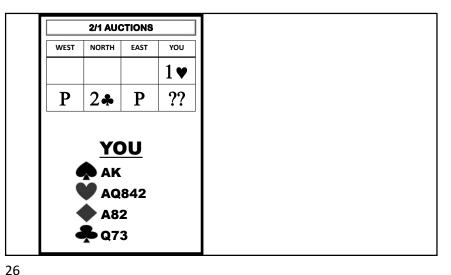

## **OPENER** 1<sup>st</sup> Response to 2/1

| OPENE | R'S COM | MON RES      | SPONSES      | AFTER 2/1                                                                                           | RESPONDER'S COMMON 2 <sup>ND</sup> BID |       |         |                                       |  |
|-------|---------|--------------|--------------|-----------------------------------------------------------------------------------------------------|----------------------------------------|-------|---------|---------------------------------------|--|
| WEST  | NORTH   | EAST         | SOUTH        | GENERAL CONCEPTS                                                                                    | WEST                                   | NORTH | EAST    | SOUTH                                 |  |
|       | 1 🕶     | Р            | 2*           | GENERAL CONCEPTS                                                                                    |                                        | 1♥    | Р       | 2♣                                    |  |
| -     | 1.4     | _            |              | The principle of fast arrival.                                                                      | P                                      | 2♥    | Р       | 3N                                    |  |
| P     | 2♥      | 6+ card      | s 12 - 21    | Slow down with your extra values.                                                                   |                                        |       | Minimum |                                       |  |
| WEST  | NORTH   | EAST         | SOUTH        | Speed up with your minimum hands.     BOTH PLAYERS ARE ADHERING TO THIS!                            | WEST                                   | NORTH | EAST    | SOUTH                                 |  |
|       | 1       | Р            | 2♦           | BOTH PLAYERS ARE ADHERING TO THIS!                                                                  |                                        | 1♠    | Р       | 2♦                                    |  |
| ъ     | 0.1     |              | — •          | Show your shape.                                                                                    | P                                      | 2N    | Р       | 3♠                                    |  |
| P     | 2N      | bal. 12 – 14 | 4 or 18 - 19 | Show your secondary suits quickly or                                                                |                                        |       | 3 fit   | & non min.                            |  |
| WEST  | NORTH   | EAST         | SOUTH        | reveal balanced shape, without a fit, by<br>bidding no-trump.                                       | WEST                                   | NORTH | EAST    | SOUTH                                 |  |
|       | 1       | Р            | 2♥           | Establish your fits (especially in the                                                              |                                        | 1 🌢   | Р       | 2♥                                    |  |
| _     | 1 -     | 1            | 2 •          | majors) as quickly as possible.                                                                     | Р                                      | 3♥    | Р       | 4*                                    |  |
| Ρ     | 3♥      | -it & non    | minimum      | <ul> <li>You will have an opportunity to show<br/>any extra values later in the auction.</li> </ul> |                                        |       | Control | (1 <sup>st</sup> or 2 <sup>nd</sup> ) |  |
| WEST  | NORTH   | EAST         | SOUTH        | Shape is the most important initially.                                                              | WEST                                   | NORTH | EAST    | SOUTH                                 |  |
|       | 1.      | Р            | 2♥           |                                                                                                     |                                        | 1 🌢   | Р       | 2♥                                    |  |
| _     |         | 1            | 2 🔻          | Step 1 – Find your Strain (suit fit or NT).                                                         | Р                                      | 3♦    | Р       | 4♠                                    |  |
| Р     | -3♦     | Natural      | 12 - 21      | Step 2 – Determine if Slam is possible.                                                             |                                        | - •   | 2.64.6  | <br>۵ minimum                         |  |