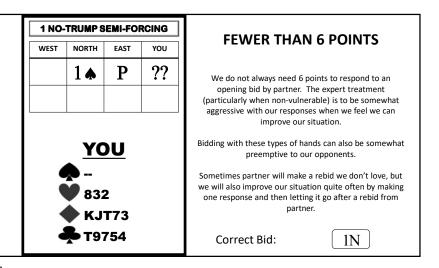

|
|---------------|-------|--------------|-----|---------------|-------|--------------|-----------|
|               | NORTH | EAST         | YOU | WEST          | NORTH | EAST         | YOU       |
|               | 1 🌢   | Р            | ??  |               | 1♥    | Р            | ??        |
| ♠ 87<br>♥ A72 | 1     | ♠ 83<br>♥ J3 |     | ♠ КТ9<br>¥ 32 | 8 3   | A 🌲<br>BL 🕊  | <b>32</b> |
| 🔷 J2          |       | 🌢 Q8         | 842 | <b>AT82</b>   |       | 🔶 KJT92      |           |
| 뤚 АЈТ9        | 72    | 📥 QJ         | 7   | 📥 KJ8         |       | 뤚 QT82       |           |
|               |       |              |     | L             |       | L            |           |
|               |       |              |     |               |       |              |           |





































2♦

#### **OPENER 1<sup>ST</sup> RESPONSE TO 1NT**



66







|                                                                      | AUCT  | ION 1