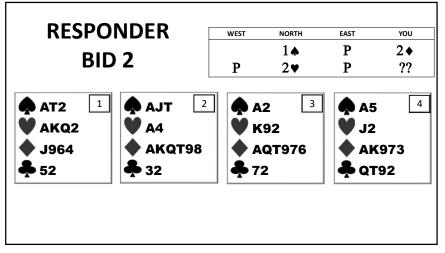

## **OPENER** 1<sup>st</sup> Response to 2/1

| OPENE | R'S COM | MON RES      | SPONSES      | AFTER 2/1                                                                                           | RESPONDER'S COMMON 2 <sup>ND</sup> BID |       |         |                                       |  |
|-------|---------|--------------|--------------|-----------------------------------------------------------------------------------------------------|----------------------------------------|-------|---------|---------------------------------------|--|
| WEST  | NORTH   | EAST         | SOUTH        | GENERAL CONCEPTS                                                                                    | WEST                                   | NORTH | EAST    | SOUTH                                 |  |
|       | 1 🕶     | Р            | 2*           | GENERAL CONCEPTS                                                                                    |                                        | 1♥    | Р       | 2♣                                    |  |
| -     | 1.4     | _            |              | The principle of fast arrival.                                                                      | P                                      | 2♥    | Р       | 3N                                    |  |
| P     | 2♥      | 6+ card      | s 12 - 21    | Slow down with your extra values.                                                                   |                                        |       | Minimum |                                       |  |
| WEST  | NORTH   | EAST         | SOUTH        | Speed up with your minimum hands.     BOTH PLAYERS ARE ADHERING TO THIS!                            | WEST                                   | NORTH | EAST    | SOUTH                                 |  |
|       | 1       | Р            | 2♦           | BOTH PLAYERS ARE ADHERING TO THIS!                                                                  |                                        | 1♠    | Р       | 2♦                                    |  |
| ъ     | 0.1     |              | — •          | Show your shape.                                                                                    | P                                      | 2N    | Р       | 3♠                                    |  |
| P     | 2N      | bal. 12 – 14 | 4 or 18 - 19 | Show your secondary suits quickly or                                                                |                                        |       | 3 fit   | & non min.                            |  |
| WEST  | NORTH   | EAST         | SOUTH        | reveal balanced shape, without a fit, by<br>bidding no-trump.                                       | WEST                                   | NORTH | EAST    | SOUTH                                 |  |
|       | 1       | Р            | 2♥           | Establish your fits (especially in the                                                              |                                        | 1 🌢   | Р       | 2♥                                    |  |
| _     | 1 -     | 1            | 2 •          | majors) as quickly as possible.                                                                     | Р                                      | 3♥    | Р       | 4*                                    |  |
| Ρ     | 3♥      | -it & non    | minimum      | <ul> <li>You will have an opportunity to show<br/>any extra values later in the auction.</li> </ul> |                                        |       | Control | (1 <sup>st</sup> or 2 <sup>nd</sup> ) |  |
| WEST  | NORTH   | EAST         | SOUTH        | Shape is the most important initially.                                                              | WEST                                   | NORTH | EAST    | SOUTH                                 |  |
|       | 1.      | Р            | 2♥           |                                                                                                     |                                        | 1 🌢   | Р       | 2♥                                    |  |
| _     |         | 1            | 2 🔻          | Step 1 – Find your Strain (suit fit or NT).                                                         | Р                                      | 3♦    | Р       | 4♠                                    |  |
| Р     | -3♦     | Natural      | 12 - 21      | Step 2 – Determine if Slam is possible.                                                             |                                        | - •   | 2.64.6  | <br>۵ minimum                         |  |