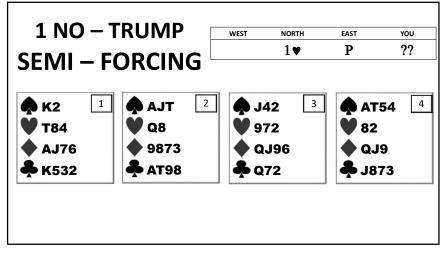

#### **OPENER 1<sup>ST</sup> RESPONSE TO 1NT**

66

|                                                                      | AUCT  | ION 1                                                                                                                                                                                                                                                                                                                                                                                                                                                                                                                                                                                                                                                                                                                                                                                                                                                                                                                                                                                                                                                                                                                                                                                                                                                                                                                                                                                                                                                                                                                                                                                                    |          |                        | AUCT  | 10N 2 |      |
|----------------------------------------------------------------------|-------|----------------------------------------------------------------------------------------------------------------------------------------------------------------------------------------------------------------------------------------------------------------------------------------------------------------------------------------------------------------------------------------------------------------------------------------------------------------------------------------------------------------------------------------------------------------------------------------------------------------------------------------------------------------------------------------------------------------------------------------------------------------------------------------------------------------------------------------------------------------------------------------------------------------------------------------------------------------------------------------------------------------------------------------------------------------------------------------------------------------------------------------------------------------------------------------------------------------------------------------------------------------------------------------------------------------------------------------------------------------------------------------------------------------------------------------------------------------------------------------------------------------------------------------------------------------------------------------------------------|----------|------------------------|-------|-------|------|
| WEST                                                                 | NORTH | EAST                                                                                                                                                                                                                                                                                                                                                                                                                                                                                                                                                                                                                                                                                                                                                                                                                                                                                                                                                                                                                                                                                                                                                                                                                                                                                                                                                                                                                                                                                                                                                                                                     | YOU      | WEST                   | NORTH | EAST  | YOU  |
|                                                                      |       |                                                                                                                                                                                                                                                                                                                                                                                                                                                                                                                                                                                                                                                                                                                                                                                                                                                                                                                                                                                                                                                                                                                                                                                                                                                                                                                                                                                                                                                                                                                                                                                                          | 1 🛦      |                        |       |       | 1♥   |
| P                                                                    | 1N    | Р                                                                                                                                                                                                                                                                                                                                                                                                                                                                                                                                                                                                                                                                                                                                                                                                                                                                                                                                                                                                                                                                                                                                                                                                                                                                                                                                                                                                                                                                                                                                                                                                        | 2♦       | Р                      | 1N    | Р     | 2♣   |
| P                                                                    | 2♠    | Р                                                                                                                                                                                                                                                                                                                                                                                                                                                                                                                                                                                                                                                                                                                                                                                                                                                                                                                                                                                                                                                                                                                                                                                                                                                                                                                                                                                                                                                                                                                                                                                                        | ??       | Р                      | 2N    | Р     | ??   |
| <ul> <li>▲ AT9</li> <li>▲ A2</li> <li>▲ AJ9</li> <li>▲ J2</li> </ul> |       | <ul> <li>A0</li> <li>A2</li> <li>A3</li> <li>A</li></ul> | 2<br>332 | AJ2<br>AKT<br>2<br>AKT |       | ¢ Q   | J982 |