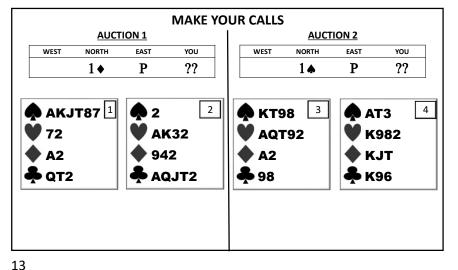

|
|      | 1 🛦   | Ρ    | 2♣    | - 13+ total points with 4+ 🜲      |
| WEST | NORTH | EAST | SOUTH |                                   |
|      | 1 🛦   | Р    | 2♦    | - 13+ total points with 4+ ♦      |
| WEST | NORTH | EAST | SOUTH |                                   |
|      | 1 🛦   | Р    | 2♥    | - 13+ total points with 5+ 🕈      |
| WEST | NORTH | EAST | SOUTH |                                   |
|      | 1♥    | Р    | 2♣    | - 13+ total points with 4+ 🐥      |
| WEST | NORTH | EAST | SOUTH |                                   |
|      | 1♥    | Р    | 2♦    | - 13+ total points with 4+ ♦      |
| WEST | NORTH | EAST | SOUTH |                                   |
|      | 1♦    | Р    | 2♣    | - 13+ total points with 4+ 🜲      |

# **RESPONDER** BID 1

10





















## **OPENER** 1<sup>st</sup> Response to 2/1

























| OPENE | R'S COM | MON RES      | SPONSES      | AFTER 2/1                                                                                           | RESPONDER'S COMMON 2 <sup>ND</sup> BID |       |         |                                       |  |
|-------|---------|--------------|--------------|-----------------------------------------------------------------------------------------------------|----------------------------------------|-------|---------|---------------------------------------|--|
| WEST  | NORTH   | EAST         | SOUTH        | GENERAL CONCEPTS                                                                                    | WEST                                   | NORTH | EAST