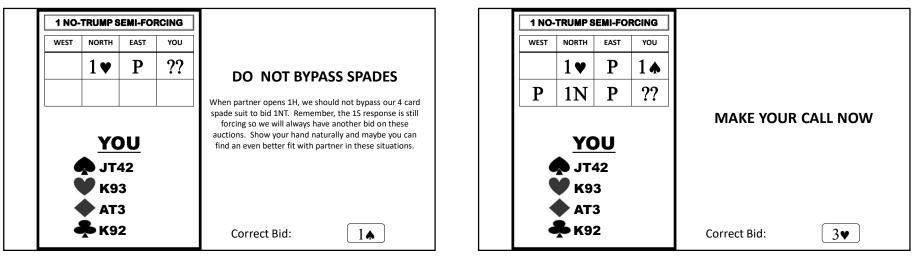

---------------|-------|--------------|-----|---------------|-------|--------------|-----------|
|               | NORTH | EAST         | YOU | WEST          | NORTH | EAST         | YOU       |
|               | 1 🌢   | Р            | ??  |               | 1♥    | Р            | ??        |
| ♠ 87<br>♥ A72 | 1     | ♠ 83<br>♥ J3 |     | ♠ КТ9<br>¥ 32 | 8 3   | A 🌲<br>BL 🕊  | <b>32</b> |
| 🔷 J2          |       | 🌢 Q8         | 842 | <b>AT82</b>   |       | 🔶 KJT92      |           |
| 뤚 АЈТ9        | 72    | 📥 QJ         | 7   | 📥 KJ8         |       | 뤚 QT82       |           |
|               |       |              |     | L             |       | L            |           |
|               |       |              |     |               |       |              |           |





































2♦

#### **OPENER 1<sup>ST</sup> RESPONSE TO 1NT**



66







|                                                                      | AUCT  | ION 1