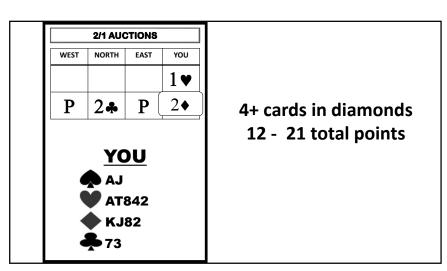

ints with 4+ 🜲      |
| WEST | NORTH | EAST | SOUTH |                                   |
|      | 1 🛦   | Р    | 2♦    | - 13+ total points with 4+ ♦      |
| WEST | NORTH | EAST | SOUTH |                                   |
|      | 1 🛦   | Р    | 2♥    | - 13+ total points with 5+ 🕈      |
| WEST | NORTH | EAST | SOUTH |                                   |
|      | 1♥    | Р    | 2♣    | - 13+ total points with 4+ 🐥      |
| WEST | NORTH | EAST | SOUTH |                                   |
|      | 1♥    | Р    | 2♦    | - 13+ total points with 4+ ♦      |
| WEST | NORTH | EAST | SOUTH |                                   |
|      | 1♦    | Р    | 2♣    | - 13+ total points with 4+ 🜲      |

# **RESPONDER** BID 1

10





















## **OPENER** 1<sup>st</sup> Response to 2/1

























| OPENE | R'S COM | MON RES      | SPONSES      | AFTER 2/1                                                                                           | RESPONDER'S COMMON 2 <sup>ND</sup> BID |       |         |                                       |  |
|-------|---------|--------------|--------------|-----------------------------------------------------------------------------------------------------|----------------------------------------|-------|---------|---------------------------------------|--|
| WEST  | NORTH   | EAST         | SOUTH        | GENERAL CONCEPTS                                                                                    | WEST                                   | NORTH | EAST    | SOUTH                                 |  |
|       | 1 🕶