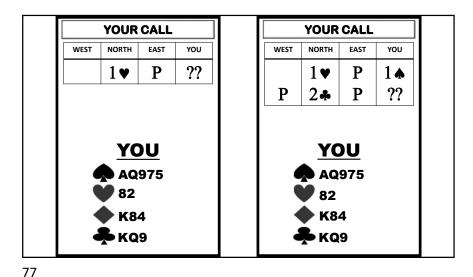

| ??       | Р                      | 2N    | Р     | ??   |
| <ul> <li>▲ AT9</li> <li>▲ A2</li> <li>▲ AJ9</li> <li>▲ J2</li> </ul> |       | <ul> <li>A0</li> <li>A2</li> <li>A3</li> <li>A</li></ul> | 2<br>332 | AJ2<br>AKT<br>2<br>AKT |       | ¢ Q   | J982 |