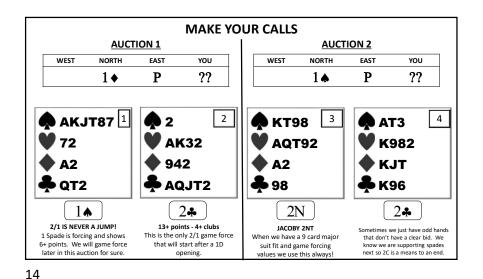

|
|      | 1 🛦   | Ρ    | 2♣    | - 13+ total points with 4+ 🜲      |
| WEST | NORTH | EAST | SOUTH |                                   |
|      | 1 🛦   | Р    | 2♦    | - 13+ total points with 4+ ♦      |
| WEST | NORTH | EAST | SOUTH |                                   |
|      | 1 🛦   | Р    | 2♥    | - 13+ total points with 5+ 🕈      |
| WEST | NORTH | EAST | SOUTH |                                   |
|      | 1♥    | Р    | 2♣    | - 13+ total points with 4+ 🐥      |
| WEST | NORTH | EAST | SOUTH |                                   |
|      | 1♥    | Р    | 2♦    | - 13+ total points with 4+ ♦      |
| WEST | NORTH | EAST | SOUTH |                                   |
|      | 1♦    | Р    | 2♣    | - 13+ total points with 4+ 🜲      |

# **RESPONDER** BID 1

10





















## **OPENER** 1<sup>st</sup> Response to 2/1

























| OPENE | R'S COM | MON RES      | SPONSES      | AFTER 2/1                                                                                           | RESPONDER'S COMMON 2 <sup>ND</sup> BID |       |         |                                       |  |
|-------|---------|--------------|--------------|-----------------------------------------------------------------------------------------------------|----------------------------------------|-------|---------|---------------------------------------|--|
| WEST  | NORTH   | EAST         | SOUTH        | GENERAL CONCEPTS                                                                                    | WEST                                   | NORTH | EAST