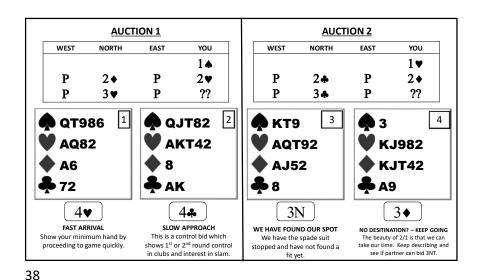

### **OPENER** 2<sup>ND</sup> BID AFTER 2/1

34

35

|      | MORE ADVANCED TWO OVER ONE GAME FORCING |      |       |                              |  |  |  |  |  |  |
|------|-----------------------------------------|------|-------|------------------------------|--|--|--|--|--|--|
| WEST | NORTH                                   | EAST | SOUTH |                              |  |  |  |  |  |  |
|      | 1                                       | Р    | 2*    | - 13+ total points with 2+ 🌲 |  |  |  |  |  |  |
| WEST | NORTH                                   | EAST | SOUTH |                              |  |  |  |  |  |  |
|      | 1♠                                      | Р    | 2♦    | - 13+ total points with 5+ ♦ |  |  |  |  |  |  |
| WEST | NORTH                                   | EAST | SOUTH |                              |  |  |  |  |  |  |
|      | 1 🛦                                     | Р    | 2♥    | - 13+ total points with 5+ ♥ |  |  |  |  |  |  |
| WEST | NORTH                                   | EAST | SOUTH |                              |  |  |  |  |  |  |
|      | 1♥                                      | Р    | 2*    | - 13+ total points with 2+ 🌲 |  |  |  |  |  |  |
| WEST | NORTH                                   | EAST | SOUTH |                              |  |  |  |  |  |  |
|      | 1♥                                      | Р    | 2♦    | - 13+ total points with 5+ ♦ |  |  |  |  |  |  |
| WEST | NORTH                                   | EAST | SOUTH |                              |  |  |  |  |  |  |
|      | 1♦                                      | Р    | 2♣    | - 13+ total points with 4+ 🌲 |  |  |  |  |  |  |