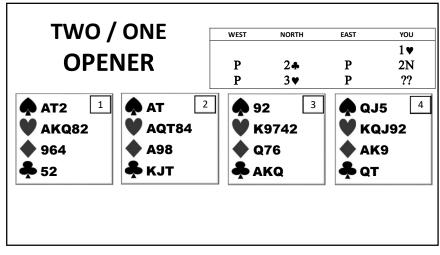

| Р            | 2♥           |                                                                                                     |                                        | 1 🌢   | Р       | 2♥                                    |  |
| _     |         | 1            | 2 🔻          | Step 1 – Find your Strain (suit fit or NT).                                                         | Р                                      | 3♦    | Р       | 4♠                                    |  |
| Р     | -3♦     | Natural      | 12 - 21      | Step 2 – Determine if Slam is possible.                                                             |                                        | - •   | 2.64.6  | <br>۵ minimum                         |  |

### **OPENER** 2<sup>ND</sup> BID AFTER 2/1

34





35







|      | MORE ADVANCED TWO OVER ONE GAME FORCING |      |       |                              |  |  |  |  |  |  |
|------|-----------------------------------------|------|-------|------------------------------|--|--|--|--|--|--|
| WEST | NORTH                                   | EAST | SOUTH |                              |  |  |  |  |  |  |
|      | 1                                       | Р    | 2*    | - 13+ total points with 2+ 🌲 |  |  |  |  |  |  |
| WEST | NORTH                                   | EAST | SOUTH |                              |  |  |  |  |  |  |
|      | 1♠                                      | Р    | 2♦    | - 13+ total points with 5+ ♦ |  |  |  |  |  |  |
| WEST | NORTH                                   | EAST | SOUTH |                              |