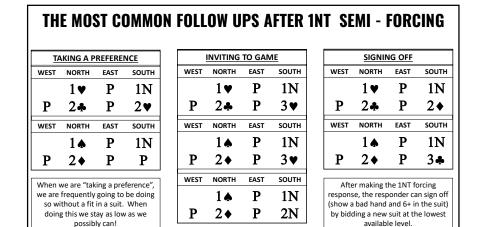

#### **OPENER 1<sup>ST</sup> RESPONSE TO 1NT**

66

|                                                                      | AUCT  | ION 1                                                                                                                                                                                                                                                                                                                                                                                                                                                                                                                                                                                                                                                                                                                                                                                                                                                                                                                                                                                                                                                                                                                                                                                                                                                                                                                                                                                                                                                                                                                                                                                                    |          |                        | AUCT  | 10N 2 |      |
|----------------------------------------------------------------------|-------|----------------------------------------------------------------------------------------------------------------------------------------------------------------------------------------------------------------------------------------------------------------------------------------------------------------------------------------------------------------------------------------------------------------------------------------------------------------------------------------------------------------------------------------------------------------------------------------------------------------------------------------------------------------------------------------------------------------------------------------------------------------------------------------------------------------------------------------------------------------------------------------------------------------------------------------------------------------------------------------------------------------------------------------------------------------------------------------------------------------------------------------------------------------------------------------------------------------------------------------------------------------------------------------------------------------------------------------------------------------------------------------------------------------------------------------------------------------------------------------------------------------------------------------------------------------------------------------------------------|----------|------------------------|-------|-------|------|
| WEST                                                                 | NORTH | EAST                                                                                                                                                                                                                                                                                                                                                                                                                                                                                                                                                                                                                                                                                                                                                                                                                                                                                                                                                                                                                                                                                                                                                                                                                                                                                                                                                                                                                                                                                                                                                                                                     | YOU      | WEST                   | NORTH | EAST  | YOU  |
|                                                                      |       |                                                                                                                                                                                                                                                                                                                                                                                                                                                                                                                                                                                                                                                                                                                                                                                                                                                                                                                                                                                                                                                                                                                                                                                                                                                                                                                                                                                                                                                                                                                                                                                                          | 1 🛦      |                        |       |       | 1♥   |
| P                                                                    | 1N    | Р                                                                                                                                                                                                                                                                                                                                                                                                                                                                                                                                                                                                                                                                                                                                                                                                                                                                                                                                                                                                                                                                                                                                                                                                                                                                                                                                                                                                                                                                                                                                                                                                        | 2♦       | Р                      | 1N    | Р     | 2♣   |
| P                                                                    | 2♠    | Р                                                                                                                                                                                                                                                                                                                                                                                                                                                                                                                                                                                                                                                                                                                                                                                                                                                                                                                                                                                                                                                                                                                                                                                                                                                                                                                                                                                                                                                                                                                                                                                                        | ??       | Р                      | 2N    | Р     | ??   |
| <ul> <li>▲ AT9</li> <li>▲ A2</li> <li>▲ AJ9</li> <li>▲ J2</li> </ul> |       | <ul> <li>A0</li> <li>A2</li> <li>A3</li> <li>A</li></ul> | 2<br>332 | AJ2<br>AKT<br>2<br>AKT |       | ¢ Q   | J982 |