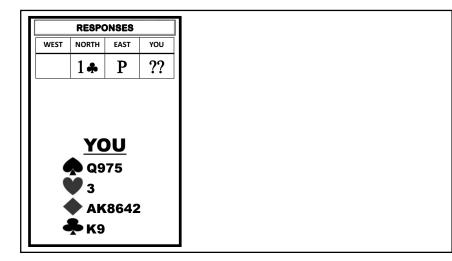

| ??       | Р                      | 2N    | Р     | ??   |
| <ul> <li>▲ AT9</li> <li>▲ A2</li> <li>▲ AJ9</li> <li>▲ J2</li> </ul> |       | <ul> <li>A0</li> <li>A2</li> <li>A3</li> <li>A</li></ul> | 2<br>332 | AJ2<br>AKT<br>2<br>AKT |       | ¢ Q   | J982 |