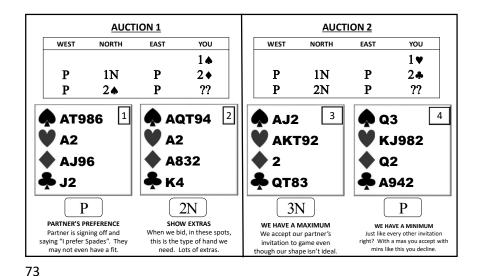

#### **OPENER 1<sup>ST</sup> RESPONSE TO 1NT**

66

|                                                                      | AUCT  | ION 1                                                                                                                                                                                                                                                                                                                                                                                                                                                                                                                                                                                                                                                                                                                                                                                                                                                                                                                                                                                                                                                                                                                                                                                                                                                                                                                                                                                                                                                                                                                                                                                                    |          |                        | AUCT  | 10N 2 |      |
|----------------------------------------------------------------------|-------|----------------------------------------------------------------------------------------------------------------------------------------------------------------------------------------------------------------------------------------------------------------------------------------------------------------------------------------------------------------------------------------------------------------------------------------------------------------------------------------------------------------------------------------------------------------------------------------------------------------------------------------------------------------------------------------------------------------------------------------------------------------------------------------------------------------------------------------------------------------------------------------------------------------------------------------------------------------------------------------------------------------------------------------------------------------------------------------------------------------------------------------------------------------------------------------------------------------------------------------------------------------------------------------------------------------------------------------------------------------------------------------------------------------------------------------------------------------------------------------------------------------------------------------------------------------------------------------------------------|----------|------------------------|-------|-------|------|
| WEST                                                                 | NORTH | EAST                                                                                                                                                                                                                                                                                                                                                                                                                                                                                                                                                                                                                                                                                                                                                                                                                                                                                                                                                                                                                                                                                                                                                                                                                                                                                                                                                                                                                                                                                                                                                                                                     | YOU      | WEST                   | NORTH | EAST  | YOU  |
|                                                                      |       |                                                                                                                                                                                                                                                                                                                                                                                                                                                                                                                                                                                                                                                                                                                                                                                                                                                                                                                                                                                                                                                                                                                                                                                                                                                                                                                                                                                                                                                                                                                                                                                                          | 1 🛦      |                        |       |       | 1♥   |
| P                                                                    | 1N    | Р                                                                                                                                                                                                                                                                                                                                                                                                                                                                                                                                                                                                                                                                                                                                                                                                                                                                                                                                                                                                                                                                                                                                                                                                                                                                                                                                                                                                                                                                                                                                                                                                        | 2♦       | Р                      | 1N    | Р     | 2♣   |
| P                                                                    | 2♠    | Р                                                                                                                                                                                                                                                                                                                                                                                                                                                                                                                                                                                                                                                                                                                                                                                                                                                                                                                                                                                                                                                                                                                                                                                                                                                                                                                                                                                                                                                                                                                                                                                                        | ??       | Р                      | 2N    | Р     | ??   |
| <ul> <li>▲ AT9</li> <li>▲ A2</li> <li>▲ AJ9</li> <li>▲ J2</li> </ul> |       | <ul> <li>A0</li> <li>A2</li> <li>A3</li> <li>A</li></ul> | 2<br>332 | AJ2<br>AKT<br>2<br>AKT |       | ¢ Q   | J982 |