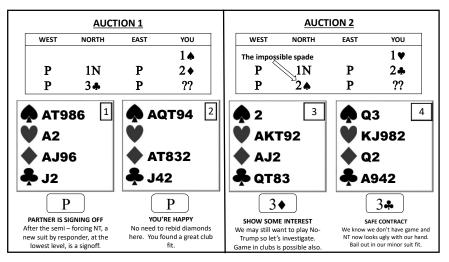

#### **OPENER 1<sup>ST</sup> RESPONSE TO 1NT**

66

|                                                                      | AUCT  | ION 1                                                                                                                                                                                                                                                                                                                                                                                                                                                                                                                                                                                                                                                                                                                                                                                                                                                                                                                                                                                                                                                                                                                                                                                                                                                                                                                                                                                                                                                                                                                                                                                                    |          |                        | AUCT  | 10N 2 |      |
|----------------------------------------------------------------------|-------|----------------------------------------------------------------------------------------------------------------------------------------------------------------------------------------------------------------------------------------------------------------------------------------------------------------------------------------------------------------------------------------------------------------------------------------------------------------------------------------------------------------------------------------------------------------------------------------------------------------------------------------------------------------------------------------------------------------------------------------------------------------------------------------------------------------------------------------------------------------------------------------------------------------------------------------------------------------------------------------------------------------------------------------------------------------------------------------------------------------------------------------------------------------------------------------------------------------------------------------------------------------------------------------------------------------------------------------------------------------------------------------------------------------------------------------------------------------------------------------------------------------------------------------------------------------------------------------------------------|----------|------------------------|-------|-------|------|
| WEST                                                                 | NORTH | EAST                                                                                                                                                                                                                                                                                                                                                                                                                                                                                                                                                                                                                                                                                                                                                                                                                                                                                                                                                                                                                                                                                                                                                                                                                                                                                                                                                                                                                                                                                                                                                                                                     | YOU      | WEST                   | NORTH | EAST  | YOU  |
|                                                                      |       |                                                                                                                                                                                                                                                                                                                                                                                                                                                                                                                                                                                                                                                                                                                                                                                                                                                                                                                                                                                                                                                                                                                                                                                                                                                                                                                                                                                                                                                                                                                                                                                                          | 1 🛦      |                        |       |       | 1♥   |
| P                                                                    | 1N    | Р                                                                                                                                                                                                                                                                                                                                                                                                                                                                                                                                                                                                                                                                                                                                                                                                                                                                                                                                                                                                                                                                                                                                                                                                                                                                                                                                                                                                                                                                                                                                                                                                        | 2♦       | Р                      | 1N    | Р     | 2♣   |
| P                                                                    | 2♠    | Р                                                                                                                                                                                                                                                                                                                                                                                                                                                                                                                                                                                                                                                                                                                                                                                                                                                                                                                                                                                                                                                                                                                                                                                                                                                                                                                                                                                                                                                                                                                                                                                                        | ??       | Р                      | 2N    | Р     | ??   |
| <ul> <li>▲ AT9</li> <li>▲ A2</li> <li>▲ AJ9</li> <li>▲ J2</li> </ul> |       | <ul> <li>A0</li> <li>A2</li> <li>A3</li> <li>A</li></ul> | 2<br>332 | AJ2<br>AKT<br>2<br>AKT |       | ¢ Q   | J982 |