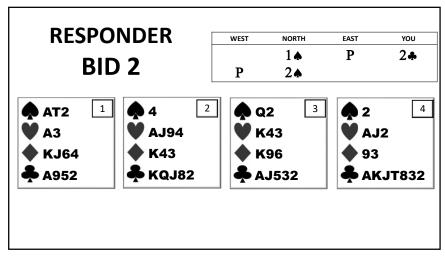

|
|      | 1 🛦   | Ρ    | 2♣    | - 13+ total points with 4+ 🜲      |
| WEST | NORTH | EAST | SOUTH |                                   |
|      | 1 🛦   | Р    | 2♦    | - 13+ total points with 4+ ♦      |
| WEST | NORTH | EAST | SOUTH |                                   |
|      | 1 🛦   | Р    | 2♥    | - 13+ total points with 5+ 🕈      |
| WEST | NORTH | EAST | SOUTH |                                   |
|      | 1♥    | Р    | 2♣    | - 13+ total points with 4+ 🐥      |
| WEST | NORTH | EAST | SOUTH |                                   |
|      | 1♥    | Р    | 2♦    | - 13+ total points with 4+ ♦      |
| WEST | NORTH | EAST | SOUTH |                                   |
|      | 1♦    | Р    | 2♣    | - 13+ total points with 4+ 🜲      |

# **RESPONDER** BID 1

10





















## **OPENER** 1<sup>st</sup> Response to 2/1

























| OPENE | R'S COM | MON RES      | SPONSES      | AFTER 2/1                                                                                           | RESPONDER'S COMMON 2 <sup>ND</sup> BID |       |         |                                       |  |
|-------|---------|--------------|--------------|-----------------------------------------------------------------------------------------------------|----------------------------------------|-------|---------|---------------------------------------|--|
| WEST  | NORTH   | EAST         | SOUTH        | GENERAL CONCEPTS                                                                                    | WEST                                   | NORTH | EAST    | SOUTH