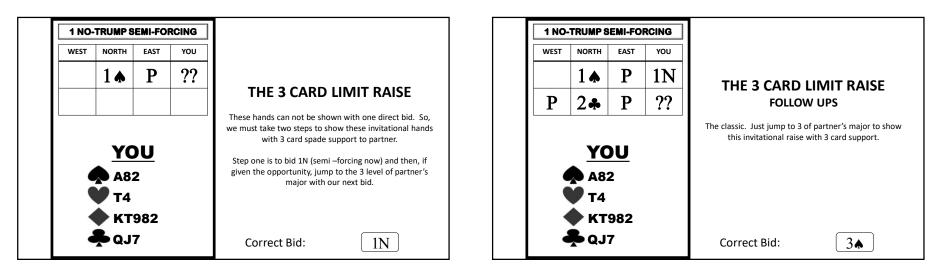

#### **OPENER 1<sup>ST</sup> RESPONSE TO 1NT**

66

|                                                                      | AUCT  | ION 1                                                                                                                                                                                                                                                                                                                                                                                                                                                                                                                                                                                                                                                                                                                                                                                                                                                                                                                                                                                                                                                                                                                                                                                                                                                                                                                                                                                                                                                                                                                                                                                                    |          |                        | AUCT  | 10N 2 |      |
|----------------------------------------------------------------------|-------|----------------------------------------------------------------------------------------------------------------------------------------------------------------------------------------------------------------------------------------------------------------------------------------------------------------------------------------------------------------------------------------------------------------------------------------------------------------------------------------------------------------------------------------------------------------------------------------------------------------------------------------------------------------------------------------------------------------------------------------------------------------------------------------------------------------------------------------------------------------------------------------------------------------------------------------------------------------------------------------------------------------------------------------------------------------------------------------------------------------------------------------------------------------------------------------------------------------------------------------------------------------------------------------------------------------------------------------------------------------------------------------------------------------------------------------------------------------------------------------------------------------------------------------------------------------------------------------------------------|----------|------------------------|-------|-------|------|
| WEST                                                                 | NORTH | EAST                                                                                                                                                                                                                                                                                                                                                                                                                                                                                                                                                                                                                                                                                                                                                                                                                                                                                                                                                                                                                                                                                                                                                                                                                                                                                                                                                                                                                                                                                                                                                                                                     | YOU      | WEST                   | NORTH | EAST  | YOU  |
|                                                                      |       |                                                                                                                                                                                                                                                                                                                                                                                                                                                                                                                                                                                                                                                                                                                                                                                                                                                                                                                                                                                                                                                                                                                                                                                                                                                                                                                                                                                                                                                                                                                                                                                                          | 1 🛦      |                        |       |       | 1♥   |
| P                                                                    | 1N    | Р                                                                                                                                                                                                                                                                                                                                                                                                                                                                                                                                                                                                                                                                                                                                                                                                                                                                                                                                                                                                                                                                                                                                                                                                                                                                                                                                                                                                                                                                                                                                                                                                        | 2♦       | Р                      | 1N    | Р     | 2♣   |
| P                                                                    | 2♠    | Р                                                                                                                                                                                                                                                                                                                                                                                                                                                                                                                                                                                                                                                                                                                                                                                                                                                                                                                                                                                                                                                                                                                                                                                                                                                                                                                                                                                                                                                                                                                                                                                                        | ??       | Р                      | 2N    | Р     | ??   |
| <ul> <li>▲ AT9</li> <li>▲ A2</li> <li>▲ AJ9</li> <li>▲ J2</li> </ul> |       | <ul> <li>A0</li> <li>A2</li> <li>A3</li> <li>A</li></ul> | 2<br>332 | AJ2<br>AKT<br>2<br>AKT |       | ¢ Q   | J982 |